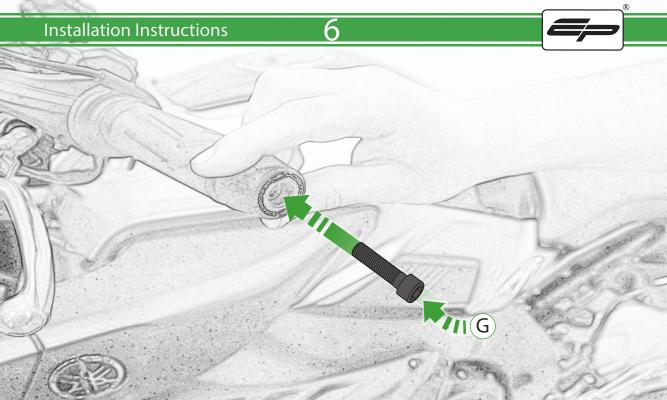

## Kit Contents PRN014234-014397-015536-015651

- A 1 x O-ring
- B 1 x Protector Arm
- © 1 x Bar End Outer
- D 1 x Inner Arm Support
- **E** 1 x Outer Arm Support
- © 2 x Bar End Inner
- G 2 x M6 x 25 Caphead