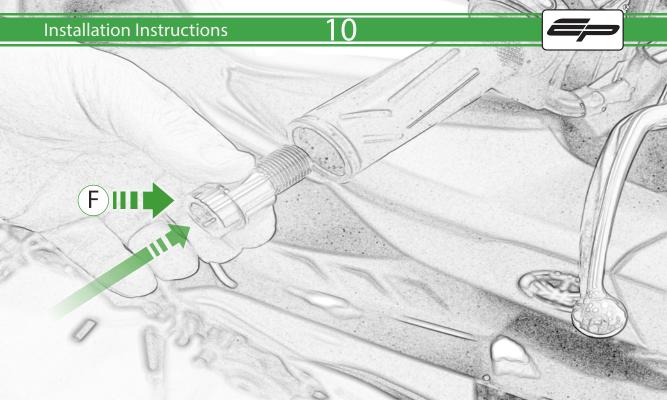

## Kit Contents PRN014234-014397-015536-015651

- A 1 x O-ring
- B 1 x Protector Arm
- © 1 x Bar End Outer
- D 1 x Inner Arm Support
- **E** 1 x Outer Arm Support
- © 2 x Bar End Inner
- G 2 x M6 x 25 Caphead