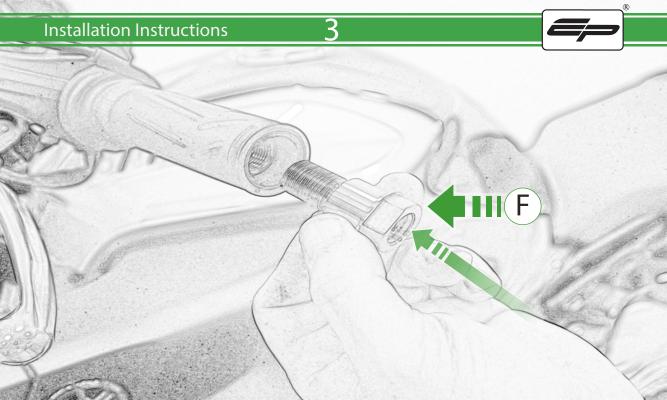

## Kit Contents PRN014234-014397-015536-015651

- A 1 x O-ring
- B 1 x Protector Arm
- © 1 x Bar End Outer
- D 1 x Inner Arm Support
- **E** 1 x Outer Arm Support
- © 2 x Bar End Inner
- G 2 x M6 x 25 Caphead