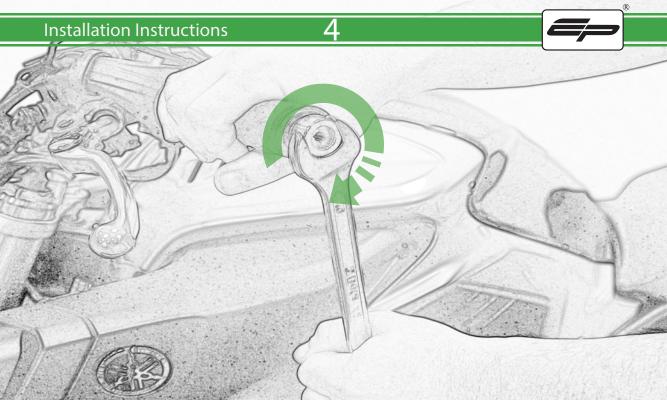

## Kit Contents PRN014234-014397-015536-015651

- A 1 x O-ring
- B 1 x Protector Arm
- © 1 x Bar End Outer
- D 1 x Inner Arm Support
- **E** 1 x Outer Arm Support
- © 2 x Bar End Inner
- G 2 x M6 x 25 Caphead

It is recommended that periodic inspections are made to ensure that all bolts are tightend to the specified torque settings.

Should the bike be involved in an accident a thorough inspection should be made and any components that have taken an impact, no matter how small, be replaced