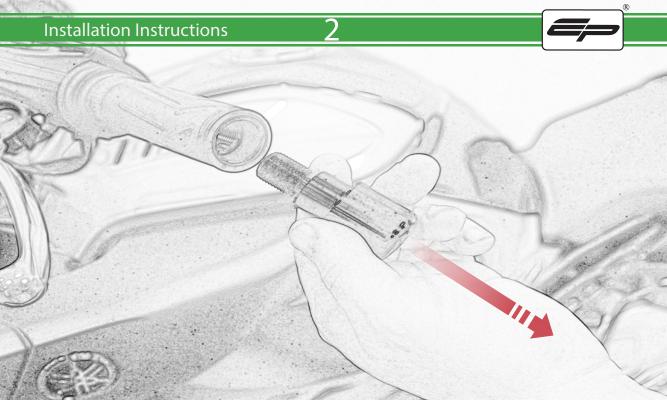

## Kit Contents PRN014234-014397-015536-015651

- A 1 x O-ring
- B 1 x Protector Arm
- © 1 x Bar End Outer
- D 1 x Inner Arm Support
- **E** 1 x Outer Arm Support
- © 2 x Bar End Inner
- G 2 x M6 x 25 Caphead