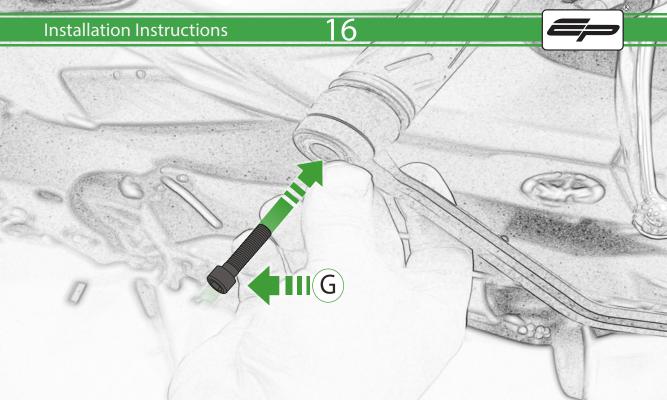

## Kit Contents PRN014234-014397-015536-015651

- A 1 x O-ring
- B 1 x Protector Arm
- © 1 x Bar End Outer
- D 1 x Inner Arm Support
- **E** 1 x Outer Arm Support
- © 2 x Bar End Inner
- G 2 x M6 x 25 Caphead