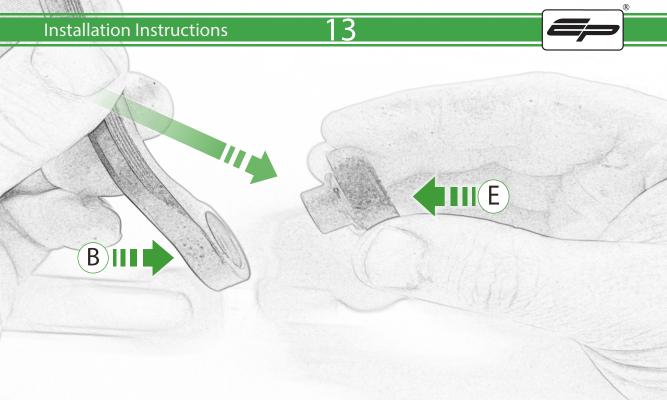

## Kit Contents PRN014234-014397-015536-015651

- A 1 x O-ring
- B 1 x Protector Arm
- © 1 x Bar End Outer
- D 1 x Inner Arm Support
- **E** 1 x Outer Arm Support
- © 2 x Bar End Inner
- G 2 x M6 x 25 Caphead