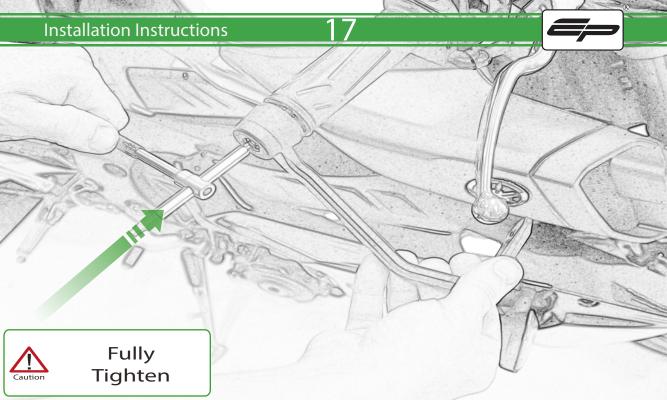

It is recommended that periodic inspections are made to ensure that all bolts are tightend to the specified torque settings.

Should the bike be involved in an accident a thorough inspection should be made and any components that have taken an impact, no matter how small, be replaced