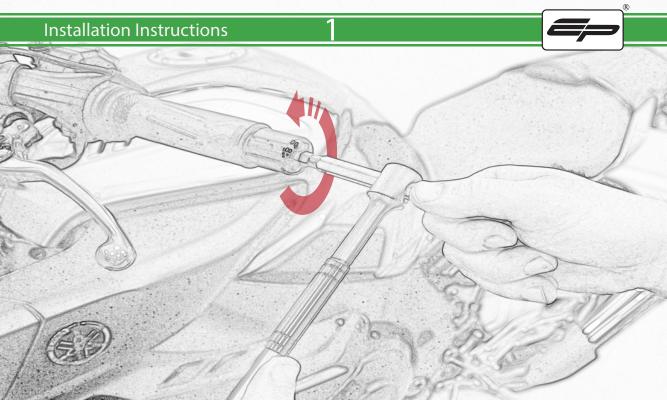

## Kit Contents PRN014234-014397-015536-015651

- A 1 x O-ring
- B 1 x Protector Arm
- © 1 x Bar End Outer
- D 1 x Inner Arm Support
- **E** 1 x Outer Arm Support
- © 2 x Bar End Inner
- G 2 x M6 x 25 Caphead