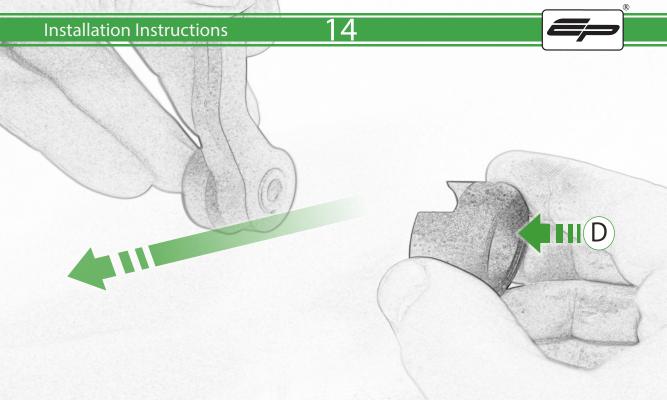

## Kit Contents PRN014234-014397-015536-015651

- A 1 x O-ring
- B 1 x Protector Arm
- © 1 x Bar End Outer
- D 1 x Inner Arm Support
- **E** 1 x Outer Arm Support
- © 2 x Bar End Inner
- G 2 x M6 x 25 Caphead