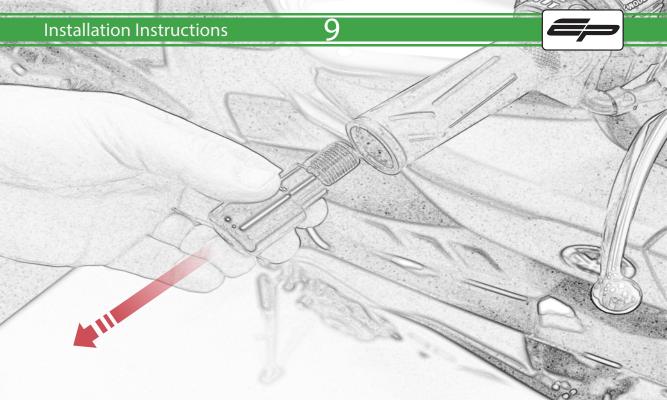

## Kit Contents PRN014234-014397-015536-015651

- A 1 x O-ring
- B 1 x Protector Arm
- © 1 x Bar End Outer
- D 1 x Inner Arm Support
- **E** 1 x Outer Arm Support
- © 2 x Bar End Inner
- G 2 x M6 x 25 Caphead