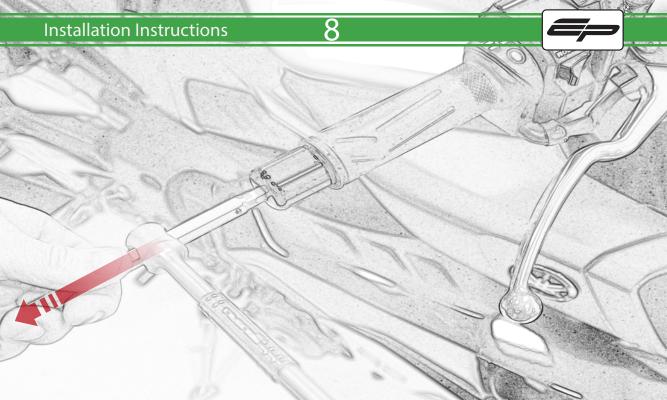

Www.evotech-performance.com
Yamaha MT-10 Brake Protector Kit
Installation Instructions

## **Installation Instructions**



## Kit Contents PRN014234-014397-015536-015651

- A 1 x O-ring
- B 1 x Protector Arm
- © 1 x Bar End Outer
- D 1 x Inner Arm Support
- **E** 1 x Outer Arm Support
- © 2 x Bar End Inner
- G 2 x M6 x 25 Caphead







































It is recommended that periodic inspections are made to ensure that all bolts are tightend to the specified torque settings.

Should the bike be involved in an accident a thorough inspection should be made and any components that have taken an impact, no matter how small, be replaced





www.evotech-performance.com