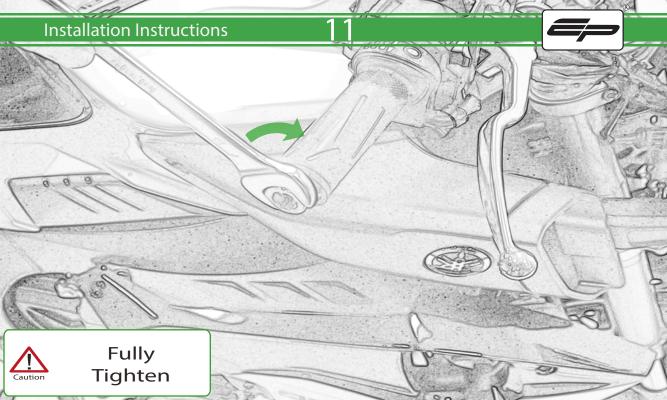

## Kit Contents PRN014234-014397-015536-015651

- A 1 x O-ring
- B 1 x Protector Arm
- © 1 x Bar End Outer
- D 1 x Inner Arm Support
- **E** 1 x Outer Arm Support
- © 2 x Bar End Inner
- G 2 x M6 x 25 Caphead

It is recommended that periodic inspections are made to ensure that all bolts are tightend to the specified torque settings.

Should the bike be involved in an accident a thorough inspection should be made and any components that have taken an impact, no matter how small, be replaced