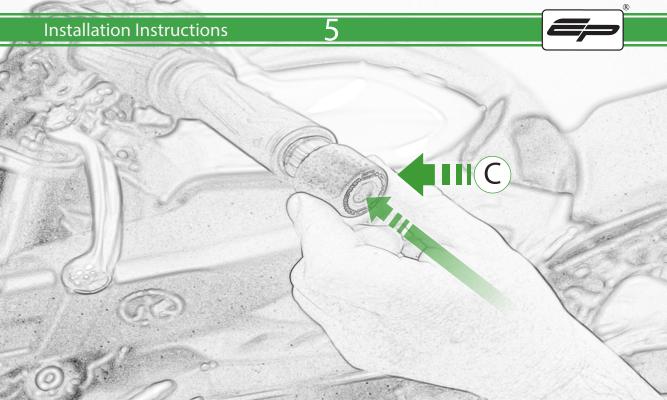

## Kit Contents PRN014234-014397-015536-015651

- A 1 x O-ring
- B 1 x Protector Arm
- © 1 x Bar End Outer
- D 1 x Inner Arm Support
- **E** 1 x Outer Arm Support
- © 2 x Bar End Inner
- G 2 x M6 x 25 Caphead