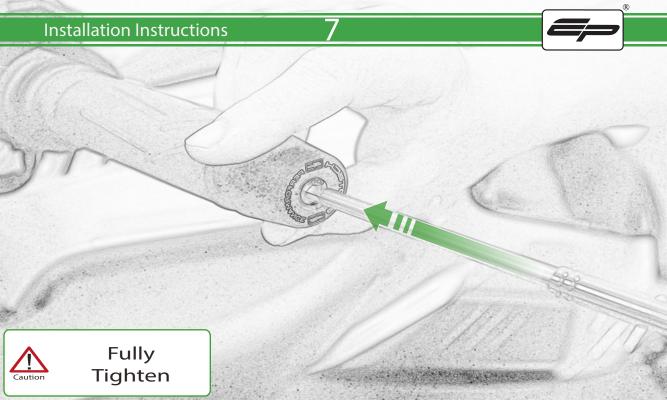

It is recommended that periodic inspections are made to ensure that all bolts are tightend to the specified torque settings.

Should the bike be involved in an accident a thorough inspection should be made and any components that have taken an impact, no matter how small, be replaced