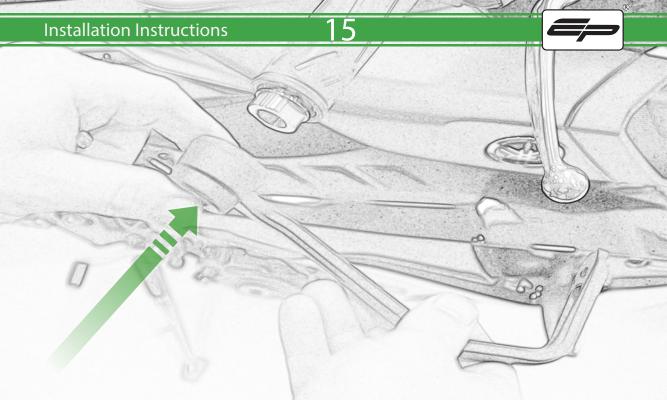

## Kit Contents PRN014234-014397-015536-015651

- A 1 x O-ring
- B 1 x Protector Arm
- © 1 x Bar End Outer
- D 1 x Inner Arm Support
- **E** 1 x Outer Arm Support
- © 2 x Bar End Inner
- G 2 x M6 x 25 Caphead