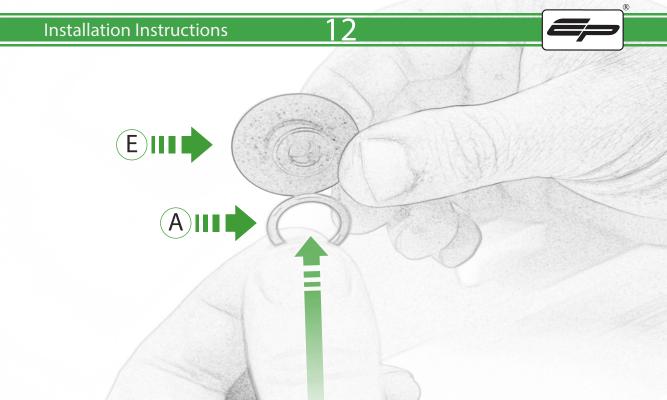

## Kit Contents PRN014234-014397-015536-015651

- A 1 x O-ring
- B 1 x Protector Arm
- © 1 x Bar End Outer
- D 1 x Inner Arm Support
- **E** 1 x Outer Arm Support
- © 2 x Bar End Inner
- G 2 x M6 x 25 Caphead