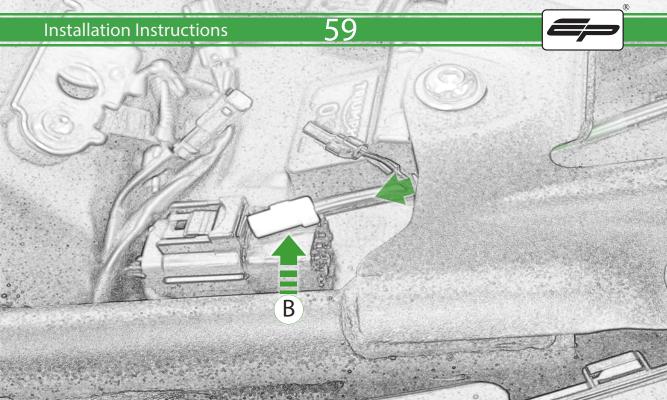

## Kit Contents PRN015396

- A 1 x BMW Light
- B 1 x Connector Type 23
- © 1 x Connector Type 25
- D 1 x M8 x 20mm Button Head Bolts
- E 1 x M5 x 16mm Button Head Bolts
- F 1 x M5 Washer
- G 1 x Back Spacer
- H 1 x Front Spacer
- 1 x Support Bracket
- ① 1 x Number Plate Bracket
- K 1 x Main Right Body
- L 1 x Main Left Body