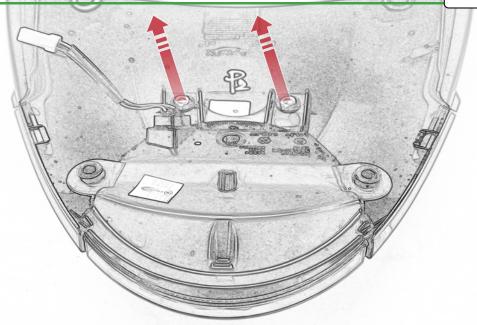

www.evotech-performance.com
Triumph Trident Tail Tidy
Installation Instructions

## Installation Instructions



## Kit Contents PRN015396

- A 1 x BMW Light
- B 1 x Connector Type 23
- © 1 x Connector Type 25
- D 1 x M8 x 20mm Button Head Bolts
- E 1 x M5 x 16mm Button Head Bolts
- F 1 x M5 Washer
- G 1 x Back Spacer
- H 1 x Front Spacer
- 1 x Support Bracket
- ① 1 x Number Plate Bracket
- K 1 x Main Right Body
- L 1 x Main Left Body



M 2 x M6 Flange Nut

N 6 x M6 x 16 Button Head Bolts













































































































































































## 📐 ESSENTIAL CHECKS 🔼



After installation of your tail tidy ensure that the licence plate does not contact the rear tyre when suspension is fully compressed. Ensure all electrics including indicators, tail light, brake light and licence plate light lights are working correctly before riding the motorcycle. It is recommended that periodic inspections are made to ensure that all fixings are fully tightend.



## **Installation Instructions**







## **Installation Instructions**









www.evotech-performance.com