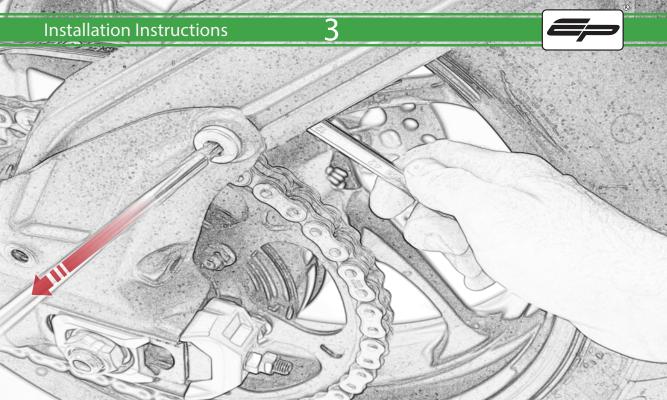

www.evotech-performance.com
Triumph Trident Tail Tidy
Installation Instructions

## Installation Instructions



## Kit Contents PRN015396

- A 1 x BMW Light
- B 1 x Connector Type 23
- © 1 x Connector Type 25
- D 1 x M8 x 20mm Button Head Bolts
- E 1 x M5 x 16mm Button Head Bolts
- F 1 x M5 Washer
- G 1 x Back Spacer
- H 1 x Front Spacer
- 1 x Support Bracket
- ① 1 x Number Plate Bracket
- K 1 x Main Right Body
- L 1 x Main Left Body



M 2 x M6 Flange Nut

N 6 x M6 x 16 Button Head Bolts













































































































































































## 📐 ESSENTIAL CHECKS 🔼



After installation of your tail tidy ensure that the licence plate does not contact the rear tyre when suspension is fully compressed. Ensure all electrics including indicators, tail light, brake light and licence plate light lights are working correctly before riding the motorcycle. It is recommended that periodic inspections are made to ensure that all fixings are fully tightend.



## **Installation Instructions**







## **Installation Instructions**









www.evotech-performance.com