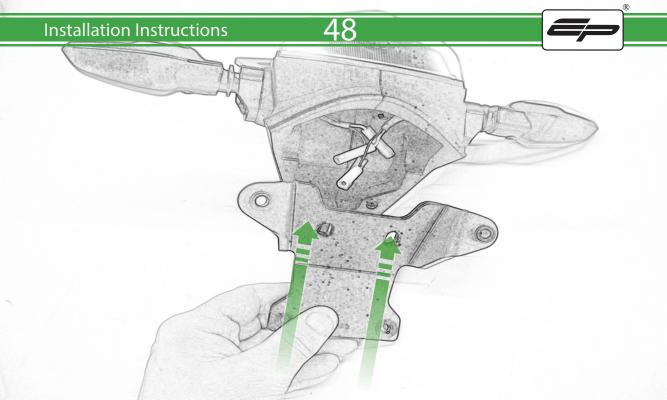

www.evotech-performance.com
Triumph Trident Tail Tidy
Installation Instructions

## Installation Instructions



## Kit Contents PRN015396

- A 1 x BMW Light
- B 1 x Connector Type 23
- © 1 x Connector Type 25
- D 1 x M8 x 20mm Button Head Bolts
- E 1 x M5 x 16mm Button Head Bolts
- F 1 x M5 Washer
- G 1 x Back Spacer
- H 1 x Front Spacer
- 1 x Support Bracket
- ① 1 x Number Plate Bracket
- K 1 x Main Right Body
- L 1 x Main Left Body



M 2 x M6 Flange Nut

N 6 x M6 x 16 Button Head Bolts













































































































































































## 📐 ESSENTIAL CHECKS 🔼



After installation of your tail tidy ensure that the licence plate does not contact the rear tyre when suspension is fully compressed. Ensure all electrics including indicators, tail light, brake light and licence plate light lights are working correctly before riding the motorcycle. It is recommended that periodic inspections are made to ensure that all fixings are fully tightend.



## **Installation Instructions**







## **Installation Instructions**









www.evotech-performance.com