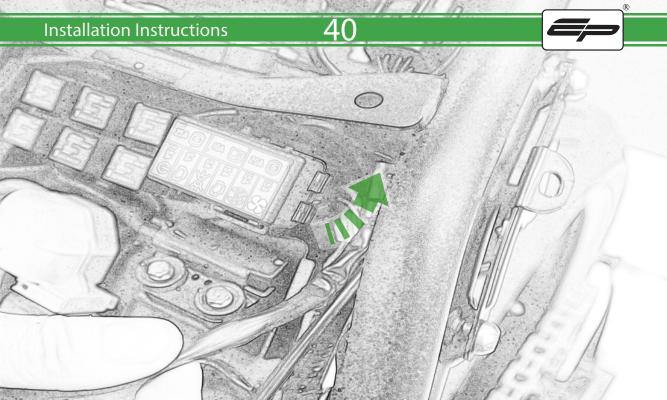

www.evotech-performance.com
Triumph Trident Tail Tidy
Installation Instructions

## Installation Instructions



## Kit Contents PRN015396

- A 1 x BMW Light
- B 1 x Connector Type 23
- © 1 x Connector Type 25
- D 1 x M8 x 20mm Button Head Bolts
- E 1 x M5 x 16mm Button Head Bolts
- F 1 x M5 Washer
- G 1 x Back Spacer
- H 1 x Front Spacer
- 1 x Support Bracket
- ① 1 x Number Plate Bracket
- K 1 x Main Right Body
- L 1 x Main Left Body



M 2 x M6 Flange Nut

N 6 x M6 x 16 Button Head Bolts













































































































































































## 📐 ESSENTIAL CHECKS 🔼



After installation of your tail tidy ensure that the licence plate does not contact the rear tyre when suspension is fully compressed. Ensure all electrics including indicators, tail light, brake light and licence plate light lights are working correctly before riding the motorcycle. It is recommended that periodic inspections are made to ensure that all fixings are fully tightend.



## **Installation Instructions**







## **Installation Instructions**









www.evotech-performance.com