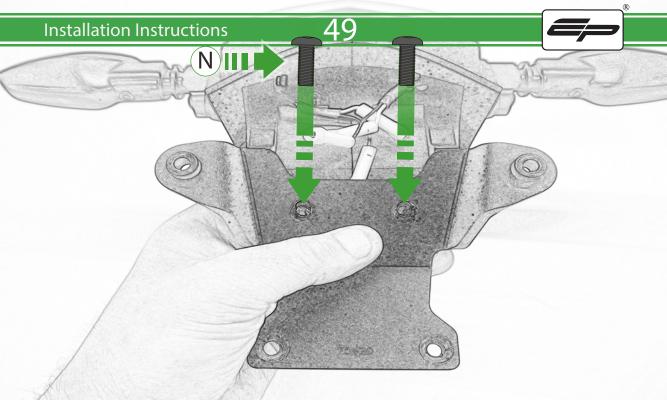

www.evotech-performance.com
Triumph Trident Tail Tidy
Installation Instructions

## Installation Instructions



## Kit Contents PRN015396

- A 1 x BMW Light
- B 1 x Connector Type 23
- © 1 x Connector Type 25
- D 1 x M8 x 20mm Button Head Bolts
- E 1 x M5 x 16mm Button Head Bolts
- F 1 x M5 Washer
- G 1 x Back Spacer
- H 1 x Front Spacer
- 1 x Support Bracket
- ① 1 x Number Plate Bracket
- K 1 x Main Right Body
- L 1 x Main Left Body



M 2 x M6 Flange Nut

N 6 x M6 x 16 Button Head Bolts













































































































































































## 📐 ESSENTIAL CHECKS 🔼



After installation of your tail tidy ensure that the licence plate does not contact the rear tyre when suspension is fully compressed. Ensure all electrics including indicators, tail light, brake light and licence plate light lights are working correctly before riding the motorcycle. It is recommended that periodic inspections are made to ensure that all fixings are fully tightend.



## **Installation Instructions**







## **Installation Instructions**









www.evotech-performance.com