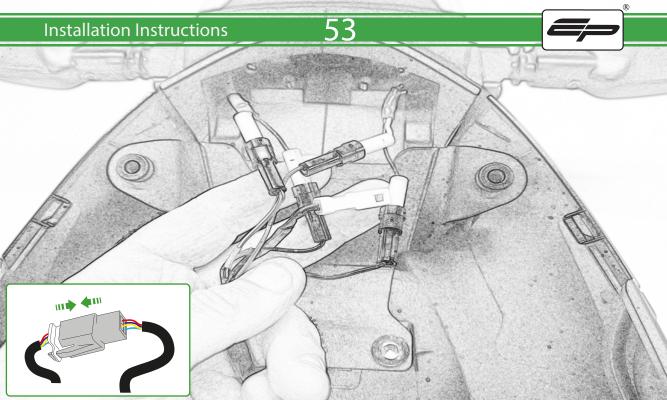

## Kit Contents PRN015396

- A 1 x BMW Light
- B 1 x Connector Type 23
- © 1 x Connector Type 25
- D 1 x M8 x 20mm Button Head Bolts
- E 1 x M5 x 16mm Button Head Bolts
- F 1 x M5 Washer
- G 1 x Back Spacer
- H 1 x Front Spacer
- 1 x Support Bracket
- ① 1 x Number Plate Bracket
- K 1 x Main Right Body
- L 1 x Main Left Body