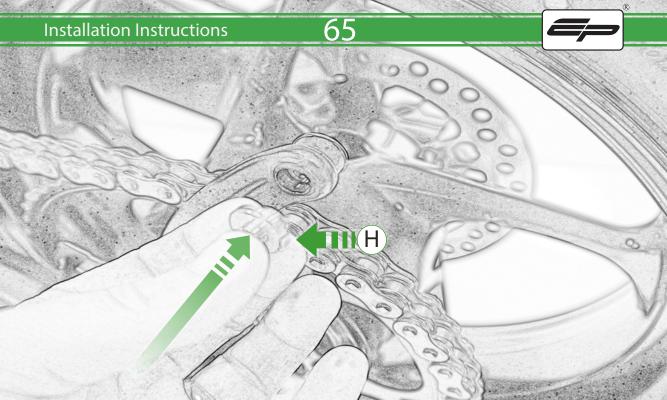

## Kit Contents PRN015396

- A 1 x BMW Light
- B 1 x Connector Type 23
- © 1 x Connector Type 25
- D 1 x M8 x 20mm Button Head Bolts
- E 1 x M5 x 16mm Button Head Bolts
- F 1 x M5 Washer
- G 1 x Back Spacer
- H 1 x Front Spacer
- 1 x Support Bracket
- ① 1 x Number Plate Bracket
- K 1 x Main Right Body
- L 1 x Main Left Body