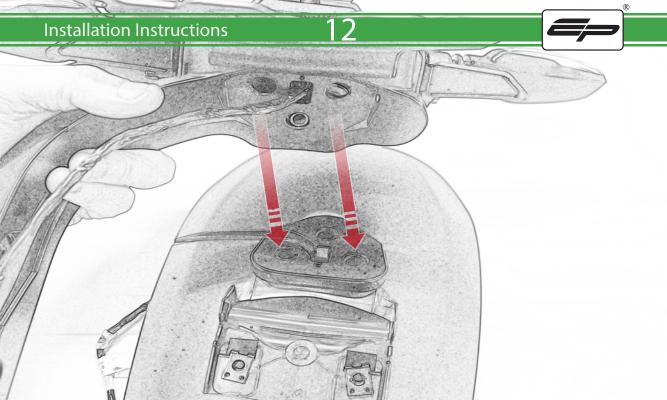

www.evotech-performance.com
Triumph Trident Tail Tidy
Installation Instructions

## Installation Instructions



## Kit Contents PRN015396

- A 1 x BMW Light
- B 1 x Connector Type 23
- © 1 x Connector Type 25
- D 1 x M8 x 20mm Button Head Bolts
- E 1 x M5 x 16mm Button Head Bolts
- F 1 x M5 Washer
- G 1 x Back Spacer
- H 1 x Front Spacer
- 1 x Support Bracket
- ① 1 x Number Plate Bracket
- K 1 x Main Right Body
- L 1 x Main Left Body



M 2 x M6 Flange Nut

N 6 x M6 x 16 Button Head Bolts













































































































































































## 📐 ESSENTIAL CHECKS 🔼



After installation of your tail tidy ensure that the licence plate does not contact the rear tyre when suspension is fully compressed. Ensure all electrics including indicators, tail light, brake light and licence plate light lights are working correctly before riding the motorcycle. It is recommended that periodic inspections are made to ensure that all fixings are fully tightend.



## **Installation Instructions**







## **Installation Instructions**









www.evotech-performance.com