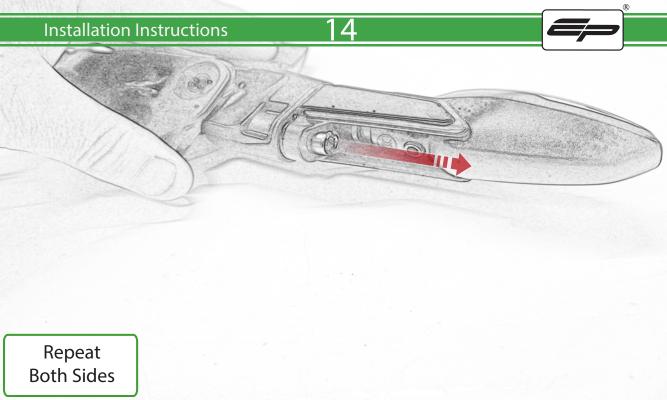

www.evotech-performance.com
Triumph Trident Tail Tidy
Installation Instructions

## Installation Instructions



## Kit Contents PRN015396

- A 1 x BMW Light
- B 1 x Connector Type 23
- © 1 x Connector Type 25
- D 1 x M8 x 20mm Button Head Bolts
- E 1 x M5 x 16mm Button Head Bolts
- F 1 x M5 Washer
- G 1 x Back Spacer
- H 1 x Front Spacer
- 1 x Support Bracket
- ① 1 x Number Plate Bracket
- K 1 x Main Right Body
- L 1 x Main Left Body



M 2 x M6 Flange Nut

N 6 x M6 x 16 Button Head Bolts













































































































































































## 📐 ESSENTIAL CHECKS 🔼



After installation of your tail tidy ensure that the licence plate does not contact the rear tyre when suspension is fully compressed. Ensure all electrics including indicators, tail light, brake light and licence plate light lights are working correctly before riding the motorcycle. It is recommended that periodic inspections are made to ensure that all fixings are fully tightend.



## **Installation Instructions**







## **Installation Instructions**









www.evotech-performance.com