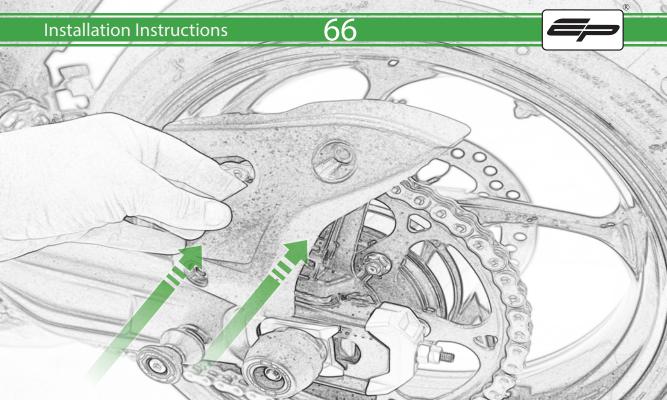

www.evotech-performance.com
Triumph Trident Tail Tidy
Installation Instructions

## Installation Instructions



## Kit Contents PRN015396

- A 1 x BMW Light
- B 1 x Connector Type 23
- © 1 x Connector Type 25
- D 1 x M8 x 20mm Button Head Bolts
- E 1 x M5 x 16mm Button Head Bolts
- F 1 x M5 Washer
- G 1 x Back Spacer
- H 1 x Front Spacer
- 1 x Support Bracket
- ① 1 x Number Plate Bracket
- K 1 x Main Right Body
- L 1 x Main Left Body



M 2 x M6 Flange Nut

N 6 x M6 x 16 Button Head Bolts













































































































































































## 📐 ESSENTIAL CHECKS 🔼



After installation of your tail tidy ensure that the licence plate does not contact the rear tyre when suspension is fully compressed. Ensure all electrics including indicators, tail light, brake light and licence plate light lights are working correctly before riding the motorcycle. It is recommended that periodic inspections are made to ensure that all fixings are fully tightend.



## **Installation Instructions**







## **Installation Instructions**









www.evotech-performance.com