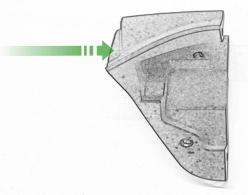

www.evotech-performance.com
Triumph Trident Tail Tidy
Installation Instructions

## Installation Instructions



## Kit Contents PRN015396

- A 1 x BMW Light
- B 1 x Connector Type 23
- © 1 x Connector Type 25
- D 1 x M8 x 20mm Button Head Bolts
- E 1 x M5 x 16mm Button Head Bolts
- F 1 x M5 Washer
- G 1 x Back Spacer
- H 1 x Front Spacer
- 1 x Support Bracket
- ① 1 x Number Plate Bracket
- K 1 x Main Right Body
- L 1 x Main Left Body



M 2 x M6 Flange Nut

N 6 x M6 x 16 Button Head Bolts













































































































































































## 📐 ESSENTIAL CHECKS 🔼



After installation of your tail tidy ensure that the licence plate does not contact the rear tyre when suspension is fully compressed. Ensure all electrics including indicators, tail light, brake light and licence plate light lights are working correctly before riding the motorcycle. It is recommended that periodic inspections are made to ensure that all fixings are fully tightend.



## **Installation Instructions**







## **Installation Instructions**









www.evotech-performance.com