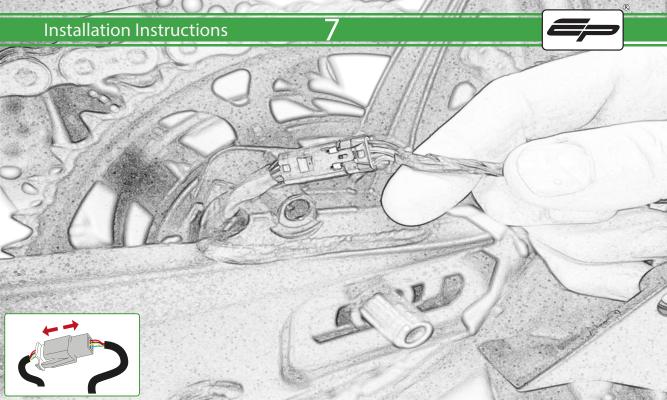

www.evotech-performance.com
Triumph Trident Tail Tidy
Installation Instructions

## Installation Instructions



## Kit Contents PRN015396

- A 1 x BMW Light
- B 1 x Connector Type 23
- © 1 x Connector Type 25
- D 1 x M8 x 20mm Button Head Bolts
- E 1 x M5 x 16mm Button Head Bolts
- F 1 x M5 Washer
- G 1 x Back Spacer
- H 1 x Front Spacer
- 1 x Support Bracket
- ① 1 x Number Plate Bracket
- K 1 x Main Right Body
- L 1 x Main Left Body



M 2 x M6 Flange Nut

N 6 x M6 x 16 Button Head Bolts













































































































































































## 📐 ESSENTIAL CHECKS 🔼



After installation of your tail tidy ensure that the licence plate does not contact the rear tyre when suspension is fully compressed. Ensure all electrics including indicators, tail light, brake light and licence plate light lights are working correctly before riding the motorcycle. It is recommended that periodic inspections are made to ensure that all fixings are fully tightend.



## **Installation Instructions**







## **Installation Instructions**









www.evotech-performance.com