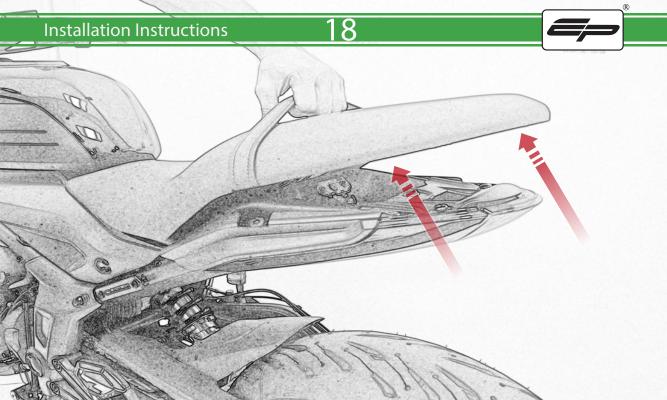

## 📐 ESSENTIAL CHECKS 🔼

After installation of your tail tidy ensure that the licence plate does not contact the rear tyre when suspension is fully compressed. Ensure all electrics including indicators, tail light, brake light and licence plate light lights are working correctly before riding the motorcycle. It is recommended that periodic inspections are made to ensure that all fixings are fully tightend.