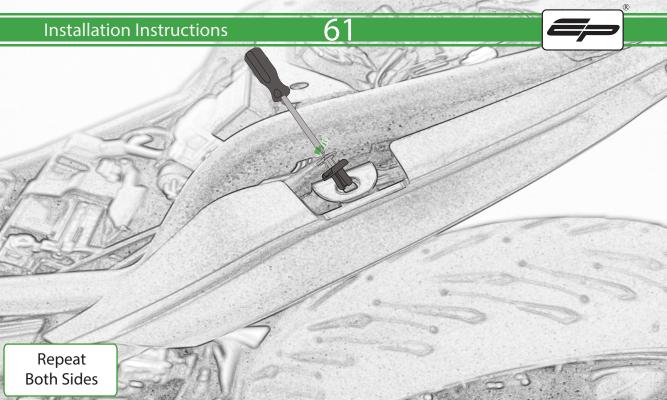

www.evotech-performance.com
Triumph Trident Tail Tidy
Installation Instructions

## Installation Instructions



## Kit Contents PRN015396

- A 1 x BMW Light
- B 1 x Connector Type 23
- © 1 x Connector Type 25
- D 1 x M8 x 20mm Button Head Bolts
- E 1 x M5 x 16mm Button Head Bolts
- F 1 x M5 Washer
- G 1 x Back Spacer
- H 1 x Front Spacer
- 1 x Support Bracket
- ① 1 x Number Plate Bracket
- K 1 x Main Right Body
- L 1 x Main Left Body



M 2 x M6 Flange Nut

N 6 x M6 x 16 Button Head Bolts













































































































































































## 📐 ESSENTIAL CHECKS 🔼



After installation of your tail tidy ensure that the licence plate does not contact the rear tyre when suspension is fully compressed. Ensure all electrics including indicators, tail light, brake light and licence plate light lights are working correctly before riding the motorcycle. It is recommended that periodic inspections are made to ensure that all fixings are fully tightend.



## **Installation Instructions**







## **Installation Instructions**









www.evotech-performance.com