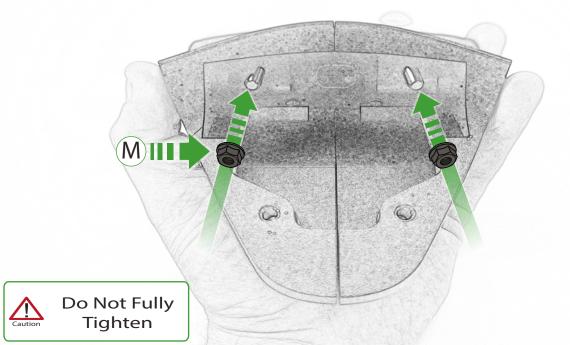

www.evotech-performance.com
Triumph Trident Tail Tidy
Installation Instructions

## Installation Instructions



## Kit Contents PRN015396

- A 1 x BMW Light
- B 1 x Connector Type 23
- © 1 x Connector Type 25
- D 1 x M8 x 20mm Button Head Bolts
- E 1 x M5 x 16mm Button Head Bolts
- F 1 x M5 Washer
- G 1 x Back Spacer
- H 1 x Front Spacer
- 1 x Support Bracket
- ① 1 x Number Plate Bracket
- K 1 x Main Right Body
- L 1 x Main Left Body



M 2 x M6 Flange Nut

N 6 x M6 x 16 Button Head Bolts













































































































































































## 📐 ESSENTIAL CHECKS 🔼



After installation of your tail tidy ensure that the licence plate does not contact the rear tyre when suspension is fully compressed. Ensure all electrics including indicators, tail light, brake light and licence plate light lights are working correctly before riding the motorcycle. It is recommended that periodic inspections are made to ensure that all fixings are fully tightend.



## **Installation Instructions**







## **Installation Instructions**









www.evotech-performance.com