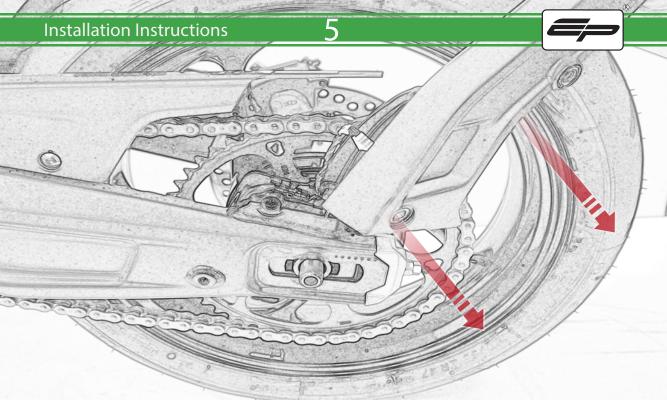

www.evotech-performance.com
Triumph Trident Tail Tidy
Installation Instructions

## Installation Instructions



## Kit Contents PRN015396

- A 1 x BMW Light
- B 1 x Connector Type 23
- © 1 x Connector Type 25
- D 1 x M8 x 20mm Button Head Bolts
- E 1 x M5 x 16mm Button Head Bolts
- F 1 x M5 Washer
- G 1 x Back Spacer
- H 1 x Front Spacer
- 1 x Support Bracket
- ① 1 x Number Plate Bracket
- K 1 x Main Right Body
- L 1 x Main Left Body



M 2 x M6 Flange Nut

N 6 x M6 x 16 Button Head Bolts













































































































































































## 📐 ESSENTIAL CHECKS 🔼



After installation of your tail tidy ensure that the licence plate does not contact the rear tyre when suspension is fully compressed. Ensure all electrics including indicators, tail light, brake light and licence plate light lights are working correctly before riding the motorcycle. It is recommended that periodic inspections are made to ensure that all fixings are fully tightend.



## **Installation Instructions**







## **Installation Instructions**









www.evotech-performance.com