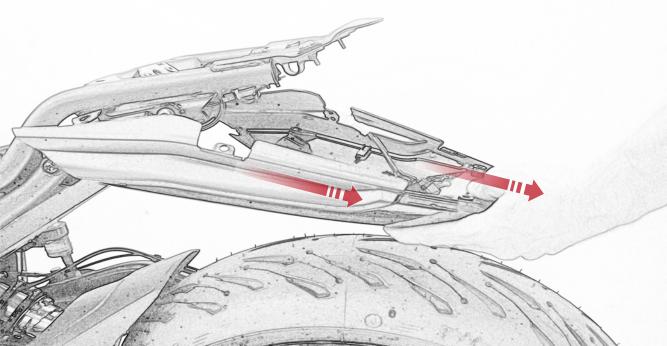

www.evotech-performance.com
Triumph Trident Tail Tidy
Installation Instructions

## Installation Instructions



## Kit Contents PRN015396

- A 1 x BMW Light
- B 1 x Connector Type 23
- © 1 x Connector Type 25
- D 1 x M8 x 20mm Button Head Bolts
- E 1 x M5 x 16mm Button Head Bolts
- F 1 x M5 Washer
- G 1 x Back Spacer
- H 1 x Front Spacer
- 1 x Support Bracket
- ① 1 x Number Plate Bracket
- K 1 x Main Right Body
- L 1 x Main Left Body



M 2 x M6 Flange Nut

N 6 x M6 x 16 Button Head Bolts













































































































































































## 📐 ESSENTIAL CHECKS 🔼



After installation of your tail tidy ensure that the licence plate does not contact the rear tyre when suspension is fully compressed. Ensure all electrics including indicators, tail light, brake light and licence plate light lights are working correctly before riding the motorcycle. It is recommended that periodic inspections are made to ensure that all fixings are fully tightend.



## **Installation Instructions**







## **Installation Instructions**









www.evotech-performance.com