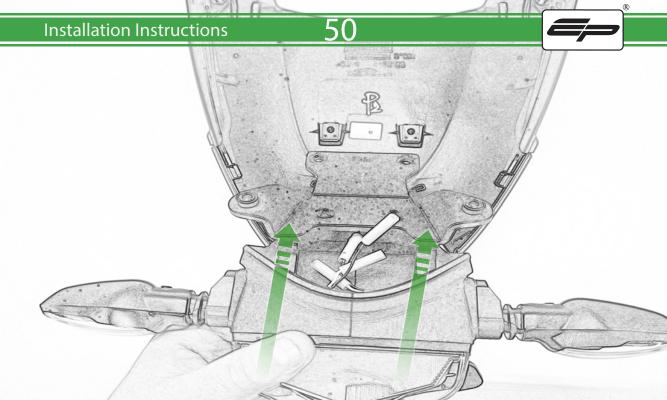

## Kit Contents PRN015396

- A 1 x BMW Light
- B 1 x Connector Type 23
- © 1 x Connector Type 25
- D 1 x M8 x 20mm Button Head Bolts
- E 1 x M5 x 16mm Button Head Bolts
- F 1 x M5 Washer
- G 1 x Back Spacer
- H 1 x Front Spacer
- 1 x Support Bracket
- ① 1 x Number Plate Bracket
- K 1 x Main Right Body
- L 1 x Main Left Body