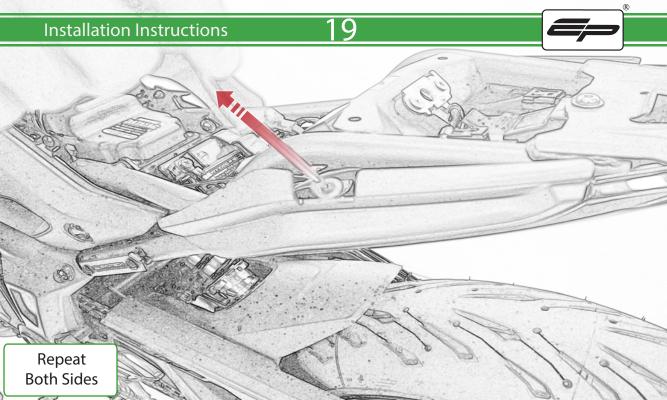

## 📐 ESSENTIAL CHECKS 🔼

After installation of your tail tidy ensure that the licence plate does not contact the rear tyre when suspension is fully compressed. Ensure all electrics including indicators, tail light, brake light and licence plate light lights are working correctly before riding the motorcycle. It is recommended that periodic inspections are made to ensure that all fixings are fully tightend.