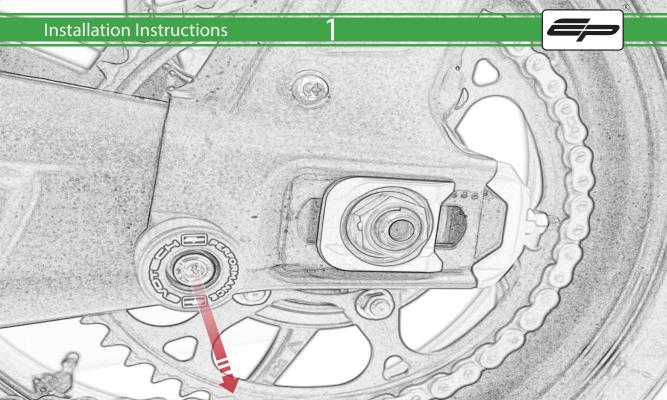

www.evotech-performance.com
Triumph Trident Tail Tidy
Installation Instructions

## Installation Instructions



## Kit Contents PRN015396

- A 1 x BMW Light
- B 1 x Connector Type 23
- © 1 x Connector Type 25
- D 1 x M8 x 20mm Button Head Bolts
- E 1 x M5 x 16mm Button Head Bolts
- F 1 x M5 Washer
- G 1 x Back Spacer
- H 1 x Front Spacer
- 1 x Support Bracket
- ① 1 x Number Plate Bracket
- K 1 x Main Right Body
- L 1 x Main Left Body



M 2 x M6 Flange Nut

N 6 x M6 x 16 Button Head Bolts













































































































































































## 📐 ESSENTIAL CHECKS 🔼



After installation of your tail tidy ensure that the licence plate does not contact the rear tyre when suspension is fully compressed. Ensure all electrics including indicators, tail light, brake light and licence plate light lights are working correctly before riding the motorcycle. It is recommended that periodic inspections are made to ensure that all fixings are fully tightend.



## **Installation Instructions**







## **Installation Instructions**









www.evotech-performance.com