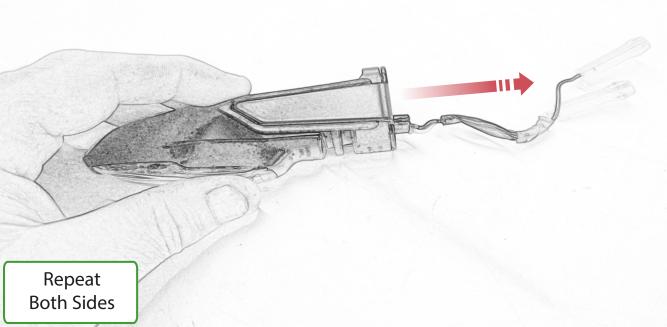

## Kit Contents PRN015396

- A 1 x BMW Light
- B 1 x Connector Type 23
- © 1 x Connector Type 25
- D 1 x M8 x 20mm Button Head Bolts
- E 1 x M5 x 16mm Button Head Bolts
- F 1 x M5 Washer
- G 1 x Back Spacer
- H 1 x Front Spacer
- 1 x Support Bracket
- ① 1 x Number Plate Bracket
- K 1 x Main Right Body
- L 1 x Main Left Body

M 2 x M6 Flange Nut

N 6 x M6 x 16 Button Head Bolts