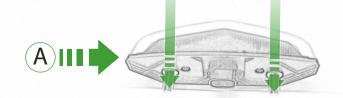

www.evotech-performance.com
Triumph Trident Tail Tidy
Installation Instructions

## Installation Instructions



## Kit Contents PRN015396

- A 1 x BMW Light
- B 1 x Connector Type 23
- © 1 x Connector Type 25
- D 1 x M8 x 20mm Button Head Bolts
- E 1 x M5 x 16mm Button Head Bolts
- F 1 x M5 Washer
- G 1 x Back Spacer
- H 1 x Front Spacer
- 1 x Support Bracket
- ① 1 x Number Plate Bracket
- K 1 x Main Right Body
- L 1 x Main Left Body



M 2 x M6 Flange Nut

N 6 x M6 x 16 Button Head Bolts













































































































































































## 📐 ESSENTIAL CHECKS 🔼



After installation of your tail tidy ensure that the licence plate does not contact the rear tyre when suspension is fully compressed. Ensure all electrics including indicators, tail light, brake light and licence plate light lights are working correctly before riding the motorcycle. It is recommended that periodic inspections are made to ensure that all fixings are fully tightend.



## **Installation Instructions**







## **Installation Instructions**









www.evotech-performance.com