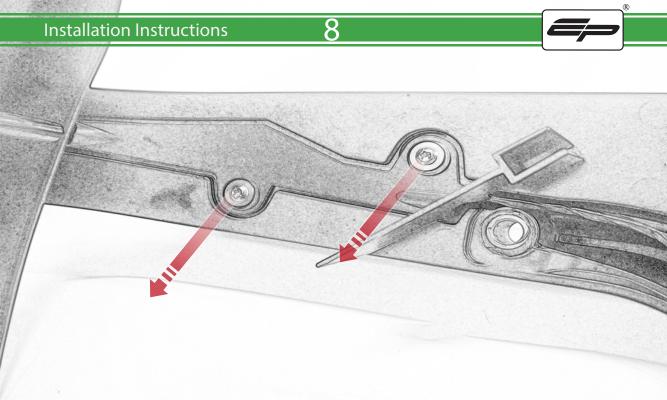

www.evotech-performance.com
Triumph Trident Tail Tidy
Installation Instructions

## Installation Instructions



## Kit Contents PRN015396

- A 1 x BMW Light
- B 1 x Connector Type 23
- © 1 x Connector Type 25
- D 1 x M8 x 20mm Button Head Bolts
- E 1 x M5 x 16mm Button Head Bolts
- F 1 x M5 Washer
- G 1 x Back Spacer
- H 1 x Front Spacer
- 1 x Support Bracket
- ① 1 x Number Plate Bracket
- K 1 x Main Right Body
- L 1 x Main Left Body



M 2 x M6 Flange Nut

N 6 x M6 x 16 Button Head Bolts













































































































































































## 📐 ESSENTIAL CHECKS 🔼



After installation of your tail tidy ensure that the licence plate does not contact the rear tyre when suspension is fully compressed. Ensure all electrics including indicators, tail light, brake light and licence plate light lights are working correctly before riding the motorcycle. It is recommended that periodic inspections are made to ensure that all fixings are fully tightend.



## **Installation Instructions**







## **Installation Instructions**









www.evotech-performance.com