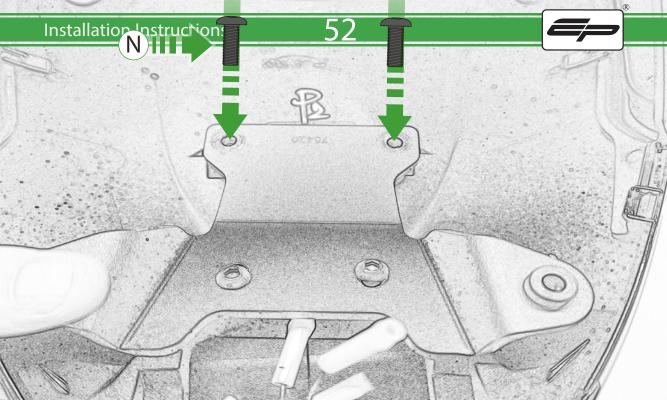

www.evotech-performance.com
Triumph Trident Tail Tidy
Installation Instructions

## Installation Instructions



## Kit Contents PRN015396

- A 1 x BMW Light
- B 1 x Connector Type 23
- © 1 x Connector Type 25
- D 1 x M8 x 20mm Button Head Bolts
- E 1 x M5 x 16mm Button Head Bolts
- F 1 x M5 Washer
- G 1 x Back Spacer
- H 1 x Front Spacer
- 1 x Support Bracket
- ① 1 x Number Plate Bracket
- K 1 x Main Right Body
- L 1 x Main Left Body



M 2 x M6 Flange Nut

N 6 x M6 x 16 Button Head Bolts













































































































































































## 📐 ESSENTIAL CHECKS 🔼



After installation of your tail tidy ensure that the licence plate does not contact the rear tyre when suspension is fully compressed. Ensure all electrics including indicators, tail light, brake light and licence plate light lights are working correctly before riding the motorcycle. It is recommended that periodic inspections are made to ensure that all fixings are fully tightend.



## **Installation Instructions**







## **Installation Instructions**









www.evotech-performance.com