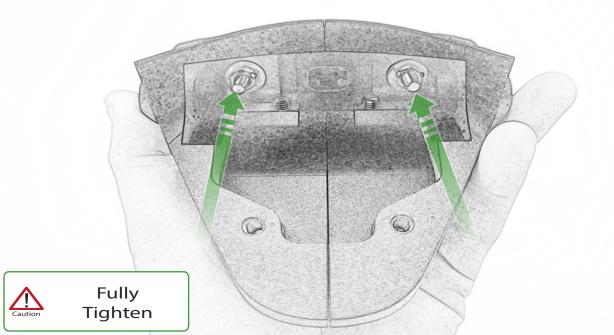

www.evotech-performance.com
Triumph Trident Tail Tidy
Installation Instructions

## Installation Instructions



## Kit Contents PRN015396

- A 1 x BMW Light
- B 1 x Connector Type 23
- © 1 x Connector Type 25
- D 1 x M8 x 20mm Button Head Bolts
- E 1 x M5 x 16mm Button Head Bolts
- F 1 x M5 Washer
- G 1 x Back Spacer
- H 1 x Front Spacer
- 1 x Support Bracket
- ① 1 x Number Plate Bracket
- K 1 x Main Right Body
- L 1 x Main Left Body



M 2 x M6 Flange Nut

N 6 x M6 x 16 Button Head Bolts













































































































































































## 📐 ESSENTIAL CHECKS 🔼



After installation of your tail tidy ensure that the licence plate does not contact the rear tyre when suspension is fully compressed. Ensure all electrics including indicators, tail light, brake light and licence plate light lights are working correctly before riding the motorcycle. It is recommended that periodic inspections are made to ensure that all fixings are fully tightend.



## **Installation Instructions**







## **Installation Instructions**









www.evotech-performance.com