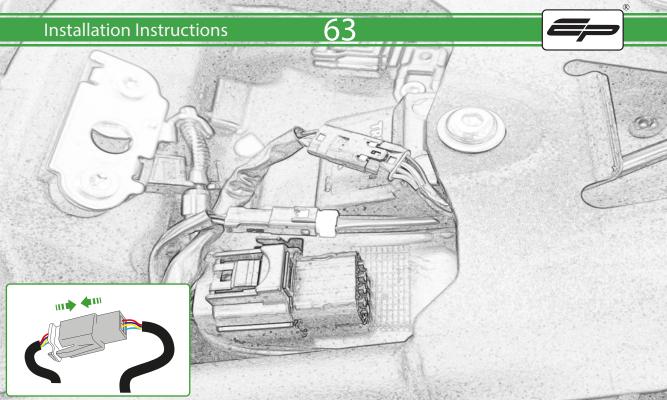

www.evotech-performance.com
Triumph Trident Tail Tidy
Installation Instructions

## Installation Instructions



## Kit Contents PRN015396

- A 1 x BMW Light
- B 1 x Connector Type 23
- © 1 x Connector Type 25
- D 1 x M8 x 20mm Button Head Bolts
- E 1 x M5 x 16mm Button Head Bolts
- F 1 x M5 Washer
- G 1 x Back Spacer
- H 1 x Front Spacer
- 1 x Support Bracket
- ① 1 x Number Plate Bracket
- K 1 x Main Right Body
- L 1 x Main Left Body



M 2 x M6 Flange Nut

N 6 x M6 x 16 Button Head Bolts













































































































































































## 📐 ESSENTIAL CHECKS 🔼



After installation of your tail tidy ensure that the licence plate does not contact the rear tyre when suspension is fully compressed. Ensure all electrics including indicators, tail light, brake light and licence plate light lights are working correctly before riding the motorcycle. It is recommended that periodic inspections are made to ensure that all fixings are fully tightend.



## **Installation Instructions**







## **Installation Instructions**









www.evotech-performance.com