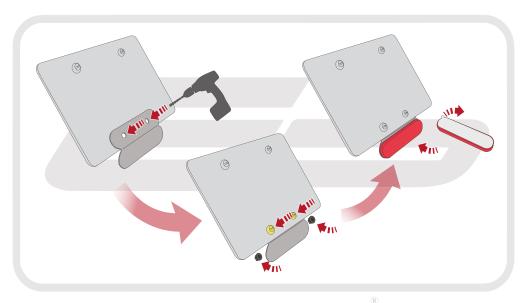

ket
- ① 1 x Number Plate Bracket
- K 1 x Main Right Body
- L 1 x Main Left Body



M 2 x M6 Flange Nut

N 6 x M6 x 16 Button Head Bolts













































































































































































## 📐 ESSENTIAL CHECKS 🔼



After installation of your tail tidy ensure that the licence plate does not contact the rear tyre when suspension is fully compressed. Ensure all electrics including indicators, tail light, brake light and licence plate light lights are working correctly before riding the motorcycle. It is recommended that periodic inspections are made to ensure that all fixings are fully tightend.



## **Installation Instructions**







## **Installation Instructions**









www.evotech-performance.com