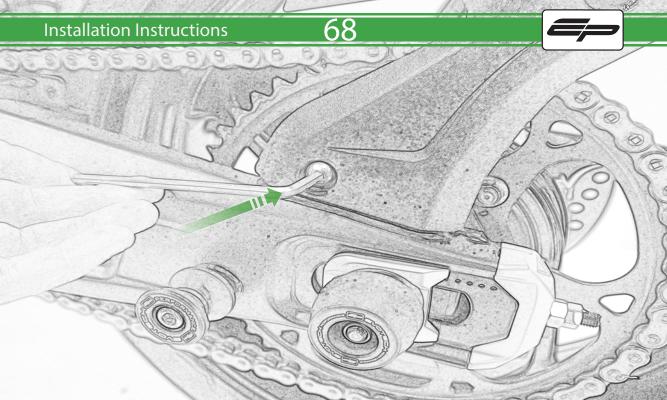

www.evotech-performance.com
Triumph Trident Tail Tidy
Installation Instructions

## Installation Instructions



## Kit Contents PRN015396

- A 1 x BMW Light
- B 1 x Connector Type 23
- © 1 x Connector Type 25
- D 1 x M8 x 20mm Button Head Bolts
- E 1 x M5 x 16mm Button Head Bolts
- F 1 x M5 Washer
- G 1 x Back Spacer
- H 1 x Front Spacer
- 1 x Support Bracket
- ① 1 x Number Plate Bracket
- K 1 x Main Right Body
- L 1 x Main Left Body



M 2 x M6 Flange Nut

N 6 x M6 x 16 Button Head Bolts













































































































































































## 📐 ESSENTIAL CHECKS 🔼



After installation of your tail tidy ensure that the licence plate does not contact the rear tyre when suspension is fully compressed. Ensure all electrics including indicators, tail light, brake light and licence plate light lights are working correctly before riding the motorcycle. It is recommended that periodic inspections are made to ensure that all fixings are fully tightend.



## **Installation Instructions**







## **Installation Instructions**









www.evotech-performance.com