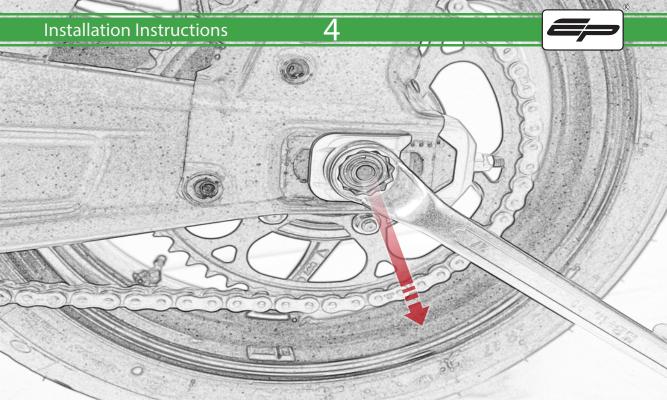

www.evotech-performance.com
Triumph Trident Tail Tidy
Installation Instructions

## Installation Instructions



## Kit Contents PRN015396

- A 1 x BMW Light
- B 1 x Connector Type 23
- © 1 x Connector Type 25
- D 1 x M8 x 20mm Button Head Bolts
- E 1 x M5 x 16mm Button Head Bolts
- F 1 x M5 Washer
- G 1 x Back Spacer
- H 1 x Front Spacer
- 1 x Support Bracket
- ① 1 x Number Plate Bracket
- K 1 x Main Right Body
- L 1 x Main Left Body



M 2 x M6 Flange Nut

N 6 x M6 x 16 Button Head Bolts













































































































































































## 📐 ESSENTIAL CHECKS 🔼



After installation of your tail tidy ensure that the licence plate does not contact the rear tyre when suspension is fully compressed. Ensure all electrics including indicators, tail light, brake light and licence plate light lights are working correctly before riding the motorcycle. It is recommended that periodic inspections are made to ensure that all fixings are fully tightend.



## **Installation Instructions**







## **Installation Instructions**









www.evotech-performance.com