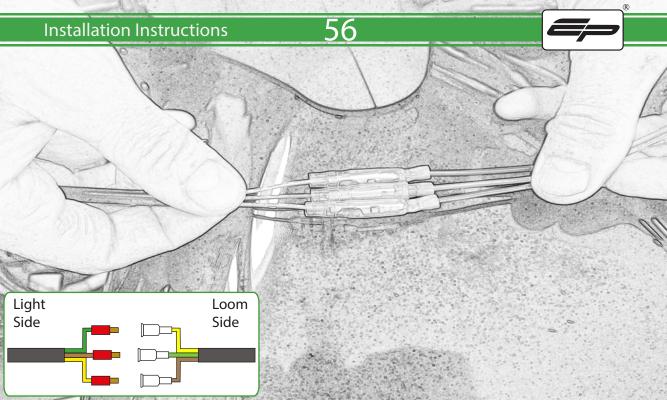

## Kit Contents PRN015396

- A 1 x BMW Light
- B 1 x Connector Type 23
- © 1 x Connector Type 25
- D 1 x M8 x 20mm Button Head Bolts
- E 1 x M5 x 16mm Button Head Bolts
- F 1 x M5 Washer
- G 1 x Back Spacer
- H 1 x Front Spacer
- 1 x Support Bracket
- ① 1 x Number Plate Bracket
- K 1 x Main Right Body
- L 1 x Main Left Body