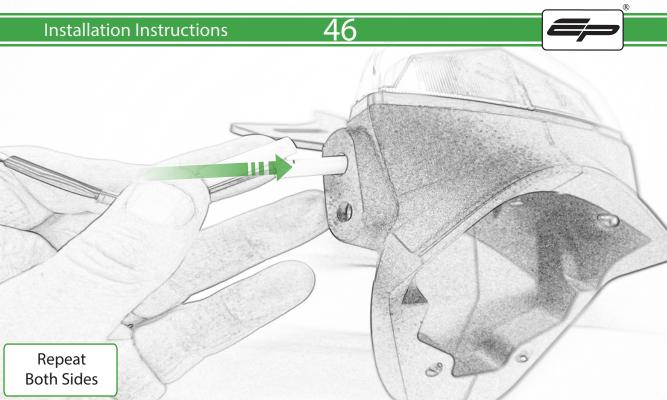

www.evotech-performance.com
Triumph Trident Tail Tidy
Installation Instructions

## Installation Instructions



## Kit Contents PRN015396

- A 1 x BMW Light
- B 1 x Connector Type 23
- © 1 x Connector Type 25
- D 1 x M8 x 20mm Button Head Bolts
- E 1 x M5 x 16mm Button Head Bolts
- F 1 x M5 Washer
- G 1 x Back Spacer
- H 1 x Front Spacer
- 1 x Support Bracket
- ① 1 x Number Plate Bracket
- K 1 x Main Right Body
- L 1 x Main Left Body



M 2 x M6 Flange Nut

N 6 x M6 x 16 Button Head Bolts













































































































































































## 📐 ESSENTIAL CHECKS 🔼



After installation of your tail tidy ensure that the licence plate does not contact the rear tyre when suspension is fully compressed. Ensure all electrics including indicators, tail light, brake light and licence plate light lights are working correctly before riding the motorcycle. It is recommended that periodic inspections are made to ensure that all fixings are fully tightend.



## **Installation Instructions**







## **Installation Instructions**









www.evotech-performance.com