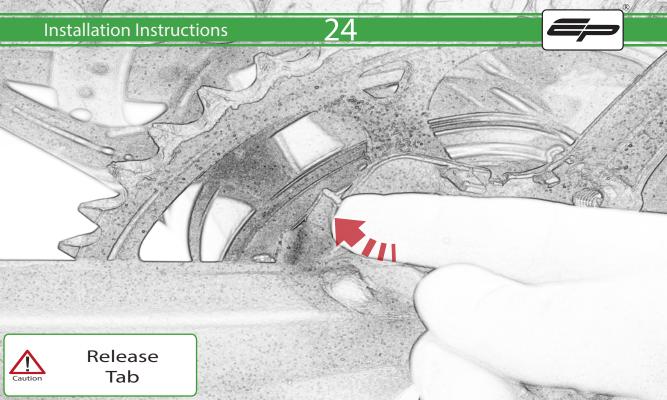

www.evotech-performance.com
Triumph Trident Tail Tidy
Installation Instructions

## Installation Instructions



## Kit Contents PRN015396

- A 1 x BMW Light
- B 1 x Connector Type 23
- © 1 x Connector Type 25
- D 1 x M8 x 20mm Button Head Bolts
- E 1 x M5 x 16mm Button Head Bolts
- F 1 x M5 Washer
- G 1 x Back Spacer
- H 1 x Front Spacer
- 1 x Support Bracket
- ① 1 x Number Plate Bracket
- K 1 x Main Right Body
- L 1 x Main Left Body



M 2 x M6 Flange Nut

N 6 x M6 x 16 Button Head Bolts













































































































































































## 📐 ESSENTIAL CHECKS 🔼



After installation of your tail tidy ensure that the licence plate does not contact the rear tyre when suspension is fully compressed. Ensure all electrics including indicators, tail light, brake light and licence plate light lights are working correctly before riding the motorcycle. It is recommended that periodic inspections are made to ensure that all fixings are fully tightend.



## **Installation Instructions**







## **Installation Instructions**









www.evotech-performance.com