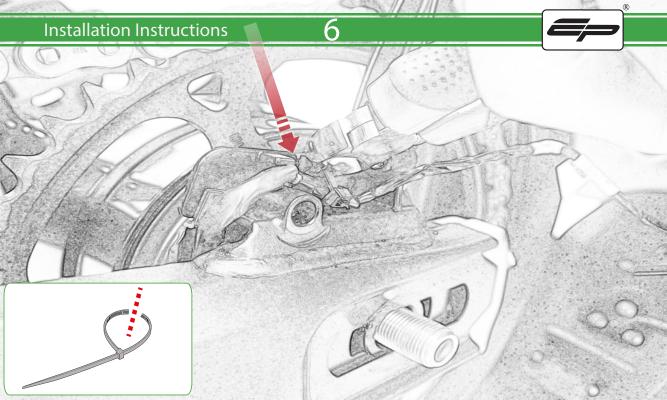

www.evotech-performance.com
Triumph Trident Tail Tidy
Installation Instructions

## Installation Instructions



## Kit Contents PRN015396

- A 1 x BMW Light
- B 1 x Connector Type 23
- © 1 x Connector Type 25
- D 1 x M8 x 20mm Button Head Bolts
- E 1 x M5 x 16mm Button Head Bolts
- F 1 x M5 Washer
- G 1 x Back Spacer
- H 1 x Front Spacer
- 1 x Support Bracket
- ① 1 x Number Plate Bracket
- K 1 x Main Right Body
- L 1 x Main Left Body



M 2 x M6 Flange Nut

N 6 x M6 x 16 Button Head Bolts













































































































































































## 📐 ESSENTIAL CHECKS 🔼



After installation of your tail tidy ensure that the licence plate does not contact the rear tyre when suspension is fully compressed. Ensure all electrics including indicators, tail light, brake light and licence plate light lights are working correctly before riding the motorcycle. It is recommended that periodic inspections are made to ensure that all fixings are fully tightend.



## **Installation Instructions**







## **Installation Instructions**









www.evotech-performance.com