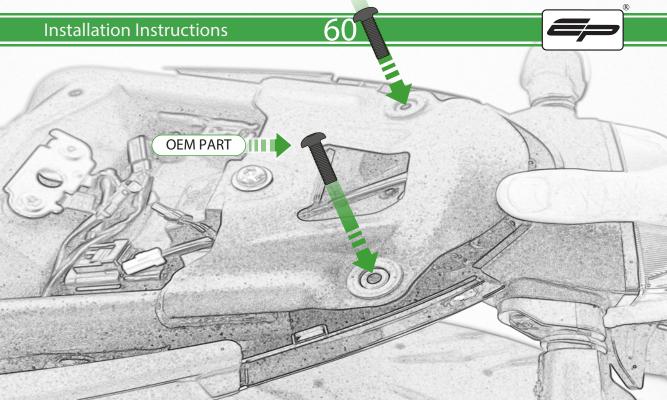

www.evotech-performance.com
Triumph Trident Tail Tidy
Installation Instructions

## Installation Instructions



## Kit Contents PRN015396

- A 1 x BMW Light
- B 1 x Connector Type 23
- © 1 x Connector Type 25
- D 1 x M8 x 20mm Button Head Bolts
- E 1 x M5 x 16mm Button Head Bolts
- F 1 x M5 Washer
- G 1 x Back Spacer
- H 1 x Front Spacer
- 1 x Support Bracket
- ① 1 x Number Plate Bracket
- K 1 x Main Right Body
- L 1 x Main Left Body



M 2 x M6 Flange Nut

N 6 x M6 x 16 Button Head Bolts













































































































































































## 📐 ESSENTIAL CHECKS 🔼



After installation of your tail tidy ensure that the licence plate does not contact the rear tyre when suspension is fully compressed. Ensure all electrics including indicators, tail light, brake light and licence plate light lights are working correctly before riding the motorcycle. It is recommended that periodic inspections are made to ensure that all fixings are fully tightend.



## **Installation Instructions**







## **Installation Instructions**









www.evotech-performance.com