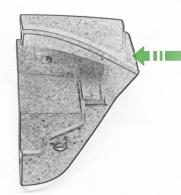

www.evotech-performance.com
Triumph Trident Tail Tidy
Installation Instructions

## Installation Instructions



## Kit Contents PRN015396

- A 1 x BMW Light
- B 1 x Connector Type 23
- © 1 x Connector Type 25
- D 1 x M8 x 20mm Button Head Bolts
- E 1 x M5 x 16mm Button Head Bolts
- F 1 x M5 Washer
- G 1 x Back Spacer
- H 1 x Front Spacer
- 1 x Support Bracket
- ① 1 x Number Plate Bracket
- K 1 x Main Right Body
- L 1 x Main Left Body



M 2 x M6 Flange Nut

N 6 x M6 x 16 Button Head Bolts













































































































































































## 📐 ESSENTIAL CHECKS 🔼



After installation of your tail tidy ensure that the licence plate does not contact the rear tyre when suspension is fully compressed. Ensure all electrics including indicators, tail light, brake light and licence plate light lights are working correctly before riding the motorcycle. It is recommended that periodic inspections are made to ensure that all fixings are fully tightend.



## **Installation Instructions**







## **Installation Instructions**









www.evotech-performance.com