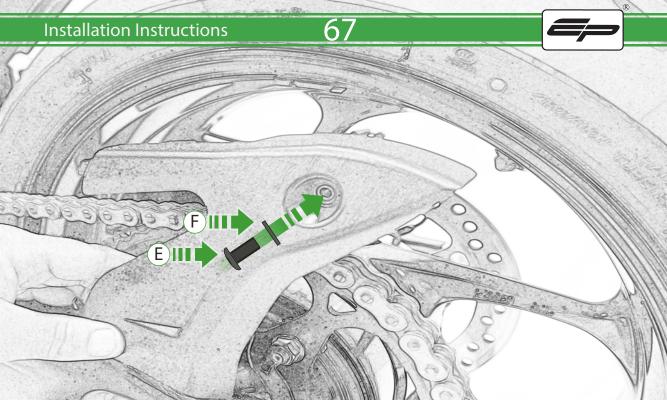

## Kit Contents PRN015396

- A 1 x BMW Light
- B 1 x Connector Type 23
- © 1 x Connector Type 25
- D 1 x M8 x 20mm Button Head Bolts
- E 1 x M5 x 16mm Button Head Bolts
- F 1 x M5 Washer
- G 1 x Back Spacer
- H 1 x Front Spacer
- 1 x Support Bracket
- ① 1 x Number Plate Bracket
- K 1 x Main Right Body
- L 1 x Main Left Body