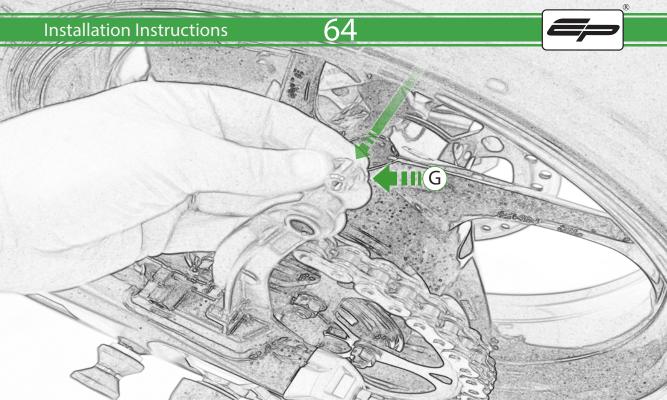

## Kit Contents PRN015396

- A 1 x BMW Light
- B 1 x Connector Type 23
- © 1 x Connector Type 25
- D 1 x M8 x 20mm Button Head Bolts
- E 1 x M5 x 16mm Button Head Bolts
- F 1 x M5 Washer
- G 1 x Back Spacer
- H 1 x Front Spacer
- 1 x Support Bracket
- ① 1 x Number Plate Bracket
- K 1 x Main Right Body
- L 1 x Main Left Body