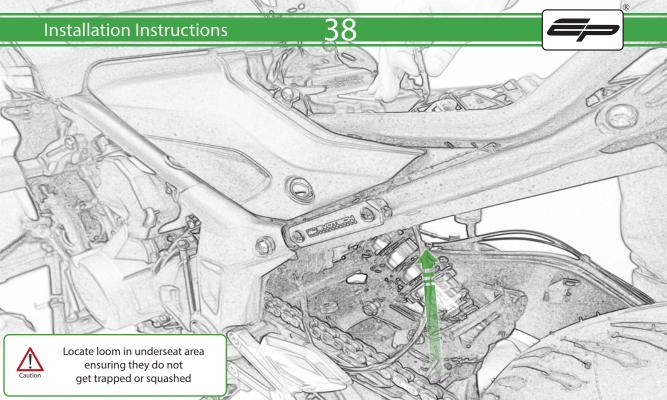

www.evotech-performance.com
Triumph Trident Tail Tidy
Installation Instructions

## Installation Instructions



## Kit Contents PRN015396

- A 1 x BMW Light
- B 1 x Connector Type 23
- © 1 x Connector Type 25
- D 1 x M8 x 20mm Button Head Bolts
- E 1 x M5 x 16mm Button Head Bolts
- F 1 x M5 Washer
- G 1 x Back Spacer
- H 1 x Front Spacer
- 1 x Support Bracket
- ① 1 x Number Plate Bracket
- K 1 x Main Right Body
- L 1 x Main Left Body



M 2 x M6 Flange Nut

N 6 x M6 x 16 Button Head Bolts













































































































































































## 📐 ESSENTIAL CHECKS 🔼



After installation of your tail tidy ensure that the licence plate does not contact the rear tyre when suspension is fully compressed. Ensure all electrics including indicators, tail light, brake light and licence plate light lights are working correctly before riding the motorcycle. It is recommended that periodic inspections are made to ensure that all fixings are fully tightend.



## **Installation Instructions**







## **Installation Instructions**









www.evotech-performance.com