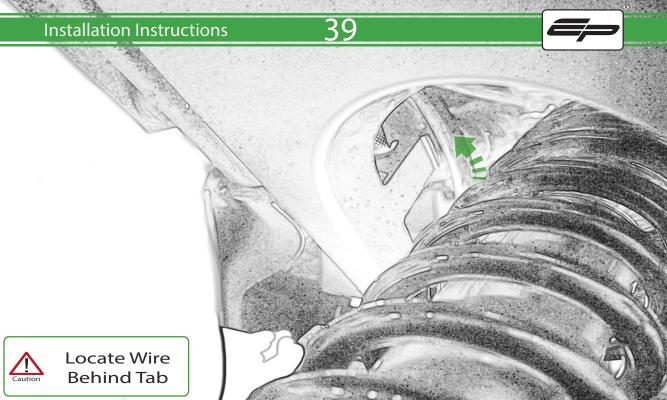

www.evotech-performance.com
Triumph Trident Tail Tidy
Installation Instructions

## Installation Instructions



## Kit Contents PRN015396

- A 1 x BMW Light
- B 1 x Connector Type 23
- © 1 x Connector Type 25
- D 1 x M8 x 20mm Button Head Bolts
- E 1 x M5 x 16mm Button Head Bolts
- F 1 x M5 Washer
- G 1 x Back Spacer
- H 1 x Front Spacer
- 1 x Support Bracket
- ① 1 x Number Plate Bracket
- K 1 x Main Right Body
- L 1 x Main Left Body



M 2 x M6 Flange Nut

N 6 x M6 x 16 Button Head Bolts













































































































































































## 📐 ESSENTIAL CHECKS 🔼



After installation of your tail tidy ensure that the licence plate does not contact the rear tyre when suspension is fully compressed. Ensure all electrics including indicators, tail light, brake light and licence plate light lights are working correctly before riding the motorcycle. It is recommended that periodic inspections are made to ensure that all fixings are fully tightend.



## **Installation Instructions**







## **Installation Instructions**









www.evotech-performance.com