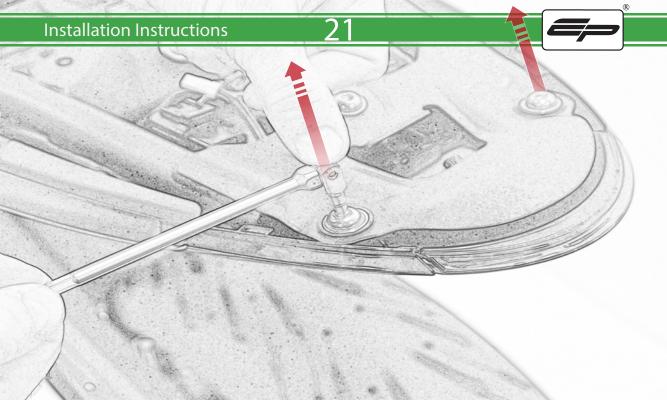

www.evotech-performance.com
Triumph Trident Tail Tidy
Installation Instructions

## Installation Instructions



## Kit Contents PRN015396

- A 1 x BMW Light
- B 1 x Connector Type 23
- © 1 x Connector Type 25
- D 1 x M8 x 20mm Button Head Bolts
- E 1 x M5 x 16mm Button Head Bolts
- F 1 x M5 Washer
- G 1 x Back Spacer
- H 1 x Front Spacer
- 1 x Support Bracket
- ① 1 x Number Plate Bracket
- K 1 x Main Right Body
- L 1 x Main Left Body



M 2 x M6 Flange Nut

N 6 x M6 x 16 Button Head Bolts













































































































































































## 📐 ESSENTIAL CHECKS 🔼



After installation of your tail tidy ensure that the licence plate does not contact the rear tyre when suspension is fully compressed. Ensure all electrics including indicators, tail light, brake light and licence plate light lights are working correctly before riding the motorcycle. It is recommended that periodic inspections are made to ensure that all fixings are fully tightend.



## **Installation Instructions**







## **Installation Instructions**









www.evotech-performance.com