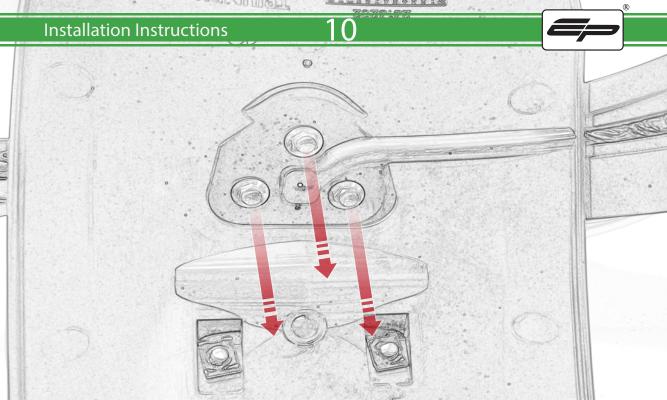

www.evotech-performance.com
Triumph Trident Tail Tidy
Installation Instructions

## Installation Instructions



## Kit Contents PRN015396

- A 1 x BMW Light
- B 1 x Connector Type 23
- © 1 x Connector Type 25
- D 1 x M8 x 20mm Button Head Bolts
- E 1 x M5 x 16mm Button Head Bolts
- F 1 x M5 Washer
- G 1 x Back Spacer
- H 1 x Front Spacer
- 1 x Support Bracket
- ① 1 x Number Plate Bracket
- K 1 x Main Right Body
- L 1 x Main Left Body



M 2 x M6 Flange Nut

N 6 x M6 x 16 Button Head Bolts













































































































































































## 📐 ESSENTIAL CHECKS 🔼



After installation of your tail tidy ensure that the licence plate does not contact the rear tyre when suspension is fully compressed. Ensure all electrics including indicators, tail light, brake light and licence plate light lights are working correctly before riding the motorcycle. It is recommended that periodic inspections are made to ensure that all fixings are fully tightend.



## **Installation Instructions**







## **Installation Instructions**









www.evotech-performance.com