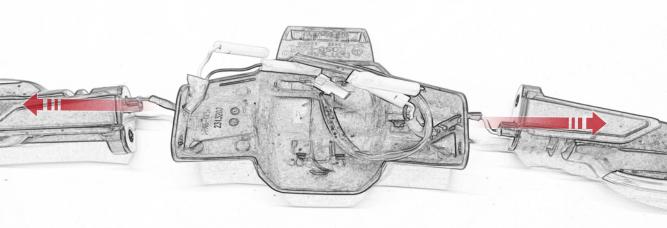

www.evotech-performance.com
Triumph Trident Tail Tidy
Installation Instructions

## Installation Instructions



## Kit Contents PRN015396

- A 1 x BMW Light
- B 1 x Connector Type 23
- © 1 x Connector Type 25
- D 1 x M8 x 20mm Button Head Bolts
- E 1 x M5 x 16mm Button Head Bolts
- F 1 x M5 Washer
- G 1 x Back Spacer
- H 1 x Front Spacer
- 1 x Support Bracket
- ① 1 x Number Plate Bracket
- K 1 x Main Right Body
- L 1 x Main Left Body



M 2 x M6 Flange Nut

N 6 x M6 x 16 Button Head Bolts













































































































































































## 📐 ESSENTIAL CHECKS 🔼



After installation of your tail tidy ensure that the licence plate does not contact the rear tyre when suspension is fully compressed. Ensure all electrics including indicators, tail light, brake light and licence plate light lights are working correctly before riding the motorcycle. It is recommended that periodic inspections are made to ensure that all fixings are fully tightend.



## **Installation Instructions**







## **Installation Instructions**









www.evotech-performance.com