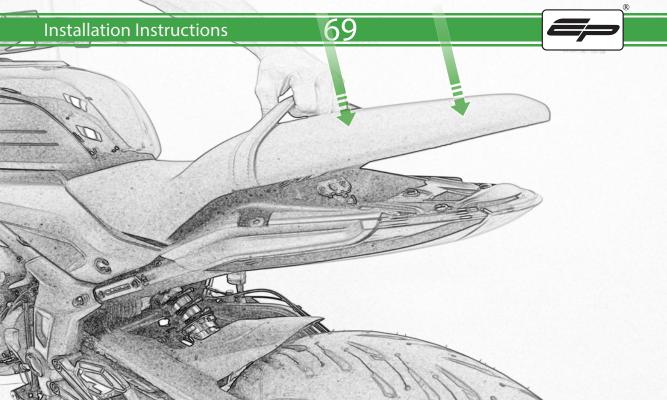

www.evotech-performance.com
Triumph Trident Tail Tidy
Installation Instructions

## Installation Instructions



## Kit Contents PRN015396

- A 1 x BMW Light
- B 1 x Connector Type 23
- © 1 x Connector Type 25
- D 1 x M8 x 20mm Button Head Bolts
- E 1 x M5 x 16mm Button Head Bolts
- F 1 x M5 Washer
- G 1 x Back Spacer
- H 1 x Front Spacer
- 1 x Support Bracket
- ① 1 x Number Plate Bracket
- K 1 x Main Right Body
- L 1 x Main Left Body



M 2 x M6 Flange Nut

N 6 x M6 x 16 Button Head Bolts













































































































































































## 📐 ESSENTIAL CHECKS 🔼



After installation of your tail tidy ensure that the licence plate does not contact the rear tyre when suspension is fully compressed. Ensure all electrics including indicators, tail light, brake light and licence plate light lights are working correctly before riding the motorcycle. It is recommended that periodic inspections are made to ensure that all fixings are fully tightend.



## **Installation Instructions**







## **Installation Instructions**









www.evotech-performance.com