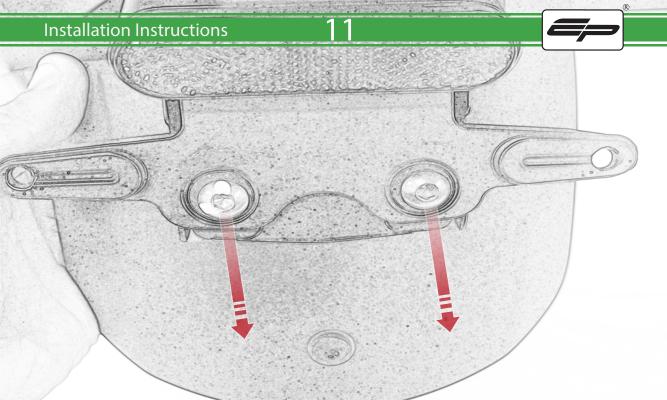

www.evotech-performance.com
Triumph Trident Tail Tidy
Installation Instructions

## Installation Instructions



## Kit Contents PRN015396

- A 1 x BMW Light
- B 1 x Connector Type 23
- © 1 x Connector Type 25
- D 1 x M8 x 20mm Button Head Bolts
- E 1 x M5 x 16mm Button Head Bolts
- F 1 x M5 Washer
- G 1 x Back Spacer
- H 1 x Front Spacer
- 1 x Support Bracket
- ① 1 x Number Plate Bracket
- K 1 x Main Right Body
- L 1 x Main Left Body



M 2 x M6 Flange Nut

N 6 x M6 x 16 Button Head Bolts













































































































































































## 📐 ESSENTIAL CHECKS 🔼



After installation of your tail tidy ensure that the licence plate does not contact the rear tyre when suspension is fully compressed. Ensure all electrics including indicators, tail light, brake light and licence plate light lights are working correctly before riding the motorcycle. It is recommended that periodic inspections are made to ensure that all fixings are fully tightend.



## **Installation Instructions**







## **Installation Instructions**









www.evotech-performance.com