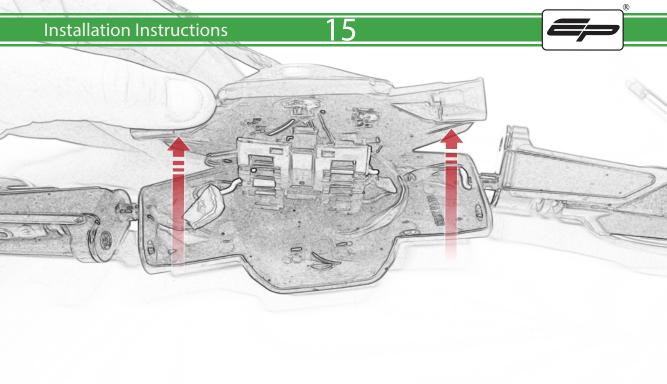

www.evotech-performance.com
Triumph Trident Tail Tidy
Installation Instructions

## Installation Instructions



## Kit Contents PRN015396

- A 1 x BMW Light
- B 1 x Connector Type 23
- © 1 x Connector Type 25
- D 1 x M8 x 20mm Button Head Bolts
- E 1 x M5 x 16mm Button Head Bolts
- F 1 x M5 Washer
- G 1 x Back Spacer
- H 1 x Front Spacer
- 1 x Support Bracket
- ① 1 x Number Plate Bracket
- K 1 x Main Right Body
- L 1 x Main Left Body



M 2 x M6 Flange Nut

N 6 x M6 x 16 Button Head Bolts













































































































































































## 📐 ESSENTIAL CHECKS 🔼



After installation of your tail tidy ensure that the licence plate does not contact the rear tyre when suspension is fully compressed. Ensure all electrics including indicators, tail light, brake light and licence plate light lights are working correctly before riding the motorcycle. It is recommended that periodic inspections are made to ensure that all fixings are fully tightend.



## **Installation Instructions**







## **Installation Instructions**









www.evotech-performance.com