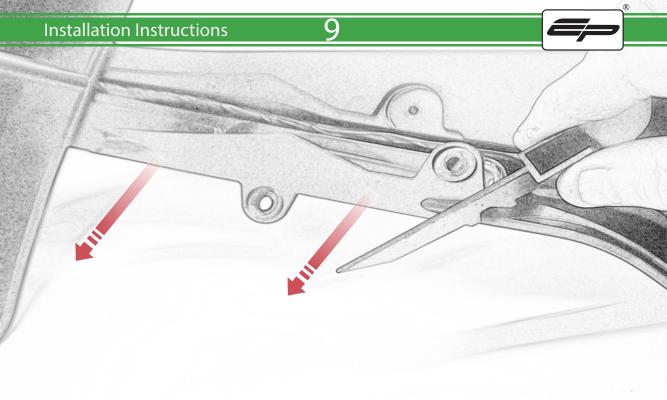

www.evotech-performance.com
Triumph Trident Tail Tidy
Installation Instructions

## Installation Instructions



## Kit Contents PRN015396

- A 1 x BMW Light
- B 1 x Connector Type 23
- © 1 x Connector Type 25
- D 1 x M8 x 20mm Button Head Bolts
- E 1 x M5 x 16mm Button Head Bolts
- F 1 x M5 Washer
- G 1 x Back Spacer
- H 1 x Front Spacer
- 1 x Support Bracket
- ① 1 x Number Plate Bracket
- K 1 x Main Right Body
- L 1 x Main Left Body



M 2 x M6 Flange Nut

N 6 x M6 x 16 Button Head Bolts













































































































































































## 📐 ESSENTIAL CHECKS 🔼



After installation of your tail tidy ensure that the licence plate does not contact the rear tyre when suspension is fully compressed. Ensure all electrics including indicators, tail light, brake light and licence plate light lights are working correctly before riding the motorcycle. It is recommended that periodic inspections are made to ensure that all fixings are fully tightend.



## **Installation Instructions**







## **Installation Instructions**









www.evotech-performance.com