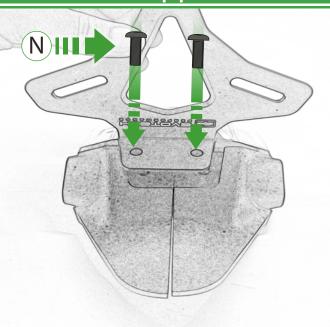

www.evotech-performance.com
Triumph Trident Tail Tidy
Installation Instructions

## Installation Instructions



## Kit Contents PRN015396

- A 1 x BMW Light
- B 1 x Connector Type 23
- © 1 x Connector Type 25
- D 1 x M8 x 20mm Button Head Bolts
- E 1 x M5 x 16mm Button Head Bolts
- F 1 x M5 Washer
- G 1 x Back Spacer
- H 1 x Front Spacer
- 1 x Support Bracket
- ① 1 x Number Plate Bracket
- K 1 x Main Right Body
- L 1 x Main Left Body



M 2 x M6 Flange Nut

N 6 x M6 x 16 Button Head Bolts













































































































































































## 📐 ESSENTIAL CHECKS 🔼



After installation of your tail tidy ensure that the licence plate does not contact the rear tyre when suspension is fully compressed. Ensure all electrics including indicators, tail light, brake light and licence plate light lights are working correctly before riding the motorcycle. It is recommended that periodic inspections are made to ensure that all fixings are fully tightend.



## **Installation Instructions**







## **Installation Instructions**









www.evotech-performance.com