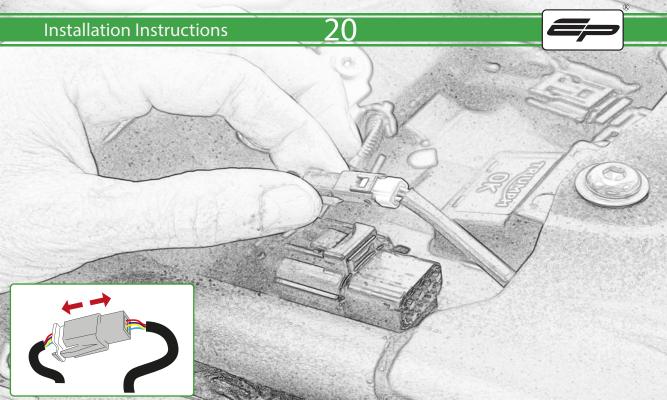

## 📐 ESSENTIAL CHECKS 🔼

After installation of your tail tidy ensure that the licence plate does not contact the rear tyre when suspension is fully compressed. Ensure all electrics including indicators, tail light, brake light and licence plate light lights are working correctly before riding the motorcycle. It is recommended that periodic inspections are made to ensure that all fixings are fully tightend.