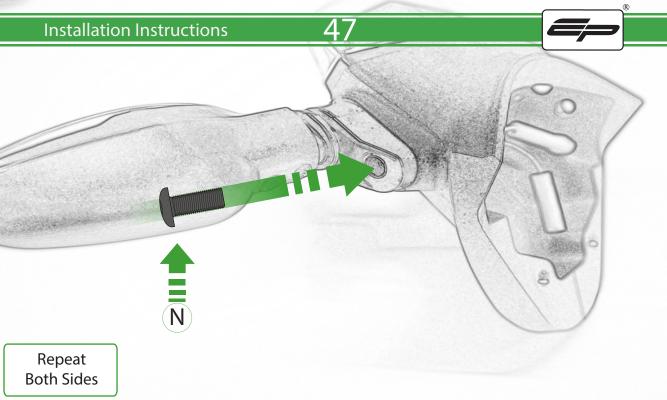

www.evotech-performance.com
Triumph Trident Tail Tidy
Installation Instructions

## Installation Instructions



## Kit Contents PRN015396

- A 1 x BMW Light
- B 1 x Connector Type 23
- © 1 x Connector Type 25
- D 1 x M8 x 20mm Button Head Bolts
- E 1 x M5 x 16mm Button Head Bolts
- F 1 x M5 Washer
- G 1 x Back Spacer
- H 1 x Front Spacer
- 1 x Support Bracket
- ① 1 x Number Plate Bracket
- K 1 x Main Right Body
- L 1 x Main Left Body



M 2 x M6 Flange Nut

N 6 x M6 x 16 Button Head Bolts













































































































































































## 📐 ESSENTIAL CHECKS 🔼



After installation of your tail tidy ensure that the licence plate does not contact the rear tyre when suspension is fully compressed. Ensure all electrics including indicators, tail light, brake light and licence plate light lights are working correctly before riding the motorcycle. It is recommended that periodic inspections are made to ensure that all fixings are fully tightend.



## **Installation Instructions**







## **Installation Instructions**









www.evotech-performance.com