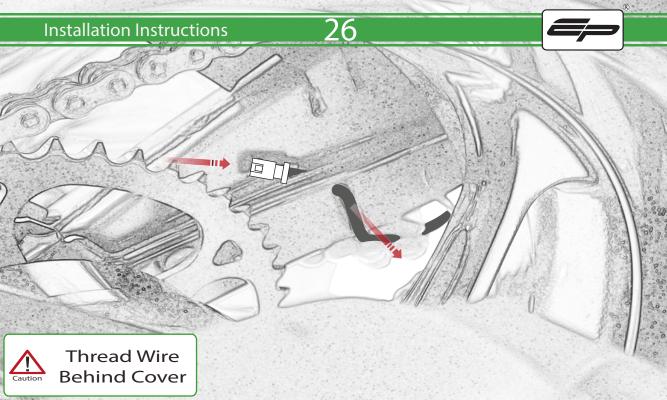

www.evotech-performance.com
Triumph Trident Tail Tidy
Installation Instructions

## Installation Instructions



## Kit Contents PRN015396

- A 1 x BMW Light
- B 1 x Connector Type 23
- © 1 x Connector Type 25
- D 1 x M8 x 20mm Button Head Bolts
- E 1 x M5 x 16mm Button Head Bolts
- F 1 x M5 Washer
- G 1 x Back Spacer
- H 1 x Front Spacer
- 1 x Support Bracket
- ① 1 x Number Plate Bracket
- K 1 x Main Right Body
- L 1 x Main Left Body



M 2 x M6 Flange Nut

N 6 x M6 x 16 Button Head Bolts













































































































































































## 📐 ESSENTIAL CHECKS 🔼



After installation of your tail tidy ensure that the licence plate does not contact the rear tyre when suspension is fully compressed. Ensure all electrics including indicators, tail light, brake light and licence plate light lights are working correctly before riding the motorcycle. It is recommended that periodic inspections are made to ensure that all fixings are fully tightend.



## **Installation Instructions**







## **Installation Instructions**









www.evotech-performance.com