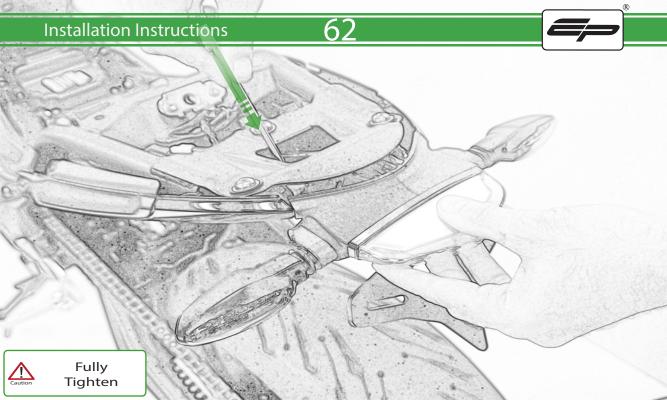

## 📐 ESSENTIAL CHECKS 🔼

After installation of your tail tidy ensure that the licence plate does not contact the rear tyre when suspension is fully compressed. Ensure all electrics including indicators, tail light, brake light and licence plate light lights are working correctly before riding the motorcycle. It is recommended that periodic inspections are made to ensure that all fixings are fully tightend.