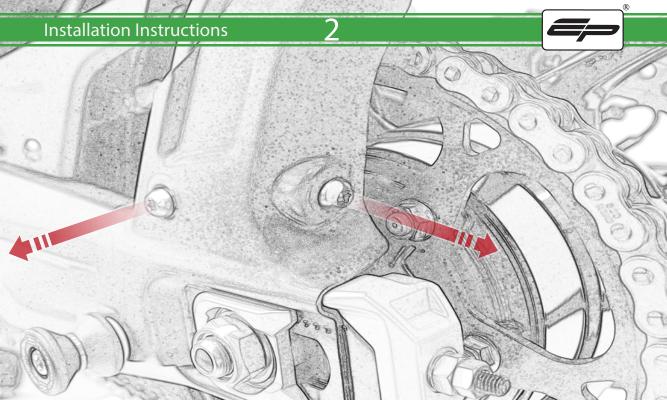

www.evotech-performance.com
Triumph Trident Tail Tidy
Installation Instructions

## Installation Instructions



## Kit Contents PRN015396

- A 1 x BMW Light
- B 1 x Connector Type 23
- © 1 x Connector Type 25
- D 1 x M8 x 20mm Button Head Bolts
- E 1 x M5 x 16mm Button Head Bolts
- F 1 x M5 Washer
- G 1 x Back Spacer
- H 1 x Front Spacer
- 1 x Support Bracket
- ① 1 x Number Plate Bracket
- K 1 x Main Right Body
- L 1 x Main Left Body



M 2 x M6 Flange Nut

N 6 x M6 x 16 Button Head Bolts













































































































































































## 📐 ESSENTIAL CHECKS 🔼



After installation of your tail tidy ensure that the licence plate does not contact the rear tyre when suspension is fully compressed. Ensure all electrics including indicators, tail light, brake light and licence plate light lights are working correctly before riding the motorcycle. It is recommended that periodic inspections are made to ensure that all fixings are fully tightend.



## **Installation Instructions**







## **Installation Instructions**









www.evotech-performance.com