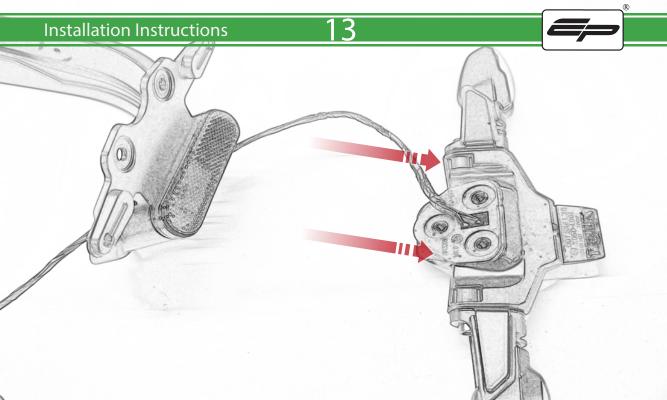

www.evotech-performance.com
Triumph Trident Tail Tidy
Installation Instructions

## Installation Instructions



## Kit Contents PRN015396

- A 1 x BMW Light
- B 1 x Connector Type 23
- © 1 x Connector Type 25
- D 1 x M8 x 20mm Button Head Bolts
- E 1 x M5 x 16mm Button Head Bolts
- F 1 x M5 Washer
- G 1 x Back Spacer
- H 1 x Front Spacer
- 1 x Support Bracket
- ① 1 x Number Plate Bracket
- K 1 x Main Right Body
- L 1 x Main Left Body



M 2 x M6 Flange Nut

N 6 x M6 x 16 Button Head Bolts













































































































































































## 📐 ESSENTIAL CHECKS 🔼



After installation of your tail tidy ensure that the licence plate does not contact the rear tyre when suspension is fully compressed. Ensure all electrics including indicators, tail light, brake light and licence plate light lights are working correctly before riding the motorcycle. It is recommended that periodic inspections are made to ensure that all fixings are fully tightend.



## **Installation Instructions**







## **Installation Instructions**









www.evotech-performance.com