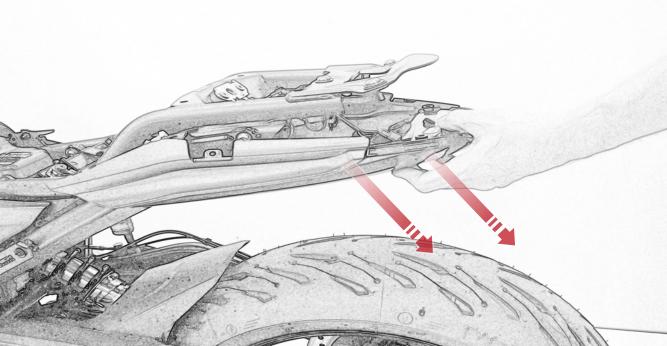

www.evotech-performance.com
Triumph Trident Tail Tidy
Installation Instructions

## Installation Instructions



## Kit Contents PRN015396

- A 1 x BMW Light
- B 1 x Connector Type 23
- © 1 x Connector Type 25
- D 1 x M8 x 20mm Button Head Bolts
- E 1 x M5 x 16mm Button Head Bolts
- F 1 x M5 Washer
- G 1 x Back Spacer
- H 1 x Front Spacer
- 1 x Support Bracket
- ① 1 x Number Plate Bracket
- K 1 x Main Right Body
- L 1 x Main Left Body



M 2 x M6 Flange Nut

N 6 x M6 x 16 Button Head Bolts













































































































































































## 📐 ESSENTIAL CHECKS 🔼



After installation of your tail tidy ensure that the licence plate does not contact the rear tyre when suspension is fully compressed. Ensure all electrics including indicators, tail light, brake light and licence plate light lights are working correctly before riding the motorcycle. It is recommended that periodic inspections are made to ensure that all fixings are fully tightend.



## **Installation Instructions**







## **Installation Instructions**









www.evotech-performance.com