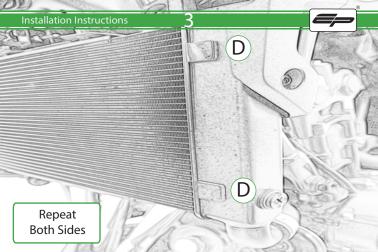

# Installation Instructions Locate round holes amongst hexagons. Push Rubber Spacer through from the back of the quard so Hexagonal shape sits on the front face