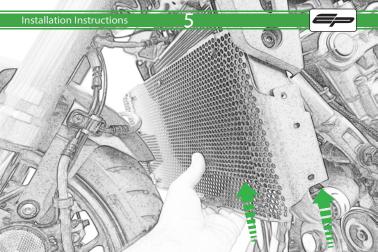

# Installation Instructions Locate round holes amongst hexagons. Push Rubber Spacer through from the back of the quard so Hexagonal shape sits on the front face