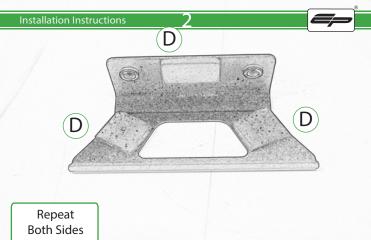

# Installation Instructions Locate round holes amongst hexagons. Push Rubber Spacer through from the back of the quard so Hexagonal shape sits on the front face