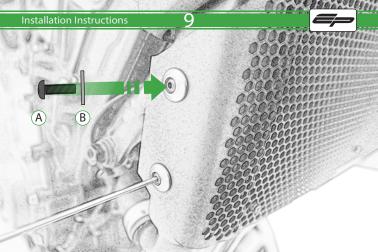

#### Kit Contents PRN014416

- (A) 4 x M4 x 6mm Black Button Heads
- B 4 x Special Washer
  C 6 x Bubber Bungs
- © 6 x Rubber Bungs
- 10 x Nitrile Rubber Pads

# Installation Instructions Locate round holes amongst hexagons. Push Rubber Spacer through from the back of the quard so Hexagonal shape sits on the front face