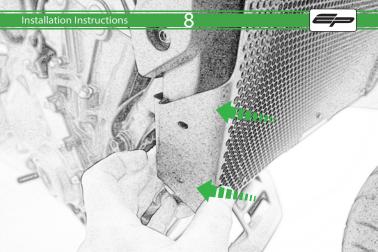

# Installation Instructions Locate round holes amongst hexagons. Push Rubber Spacer through from the back of the quard so Hexagonal shape sits on the front face