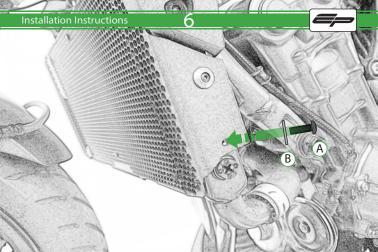

# Installation Instructions Locate round holes amongst hexagons. Push Rubber Spacer through from the back of the quard so Hexagonal shape sits on the front face