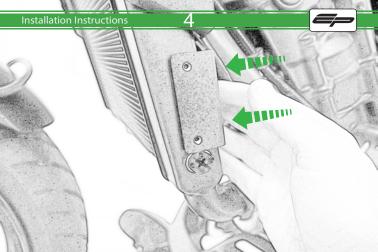

# Installation Instructions Locate round holes amongst hexagons. Push Rubber Spacer through from the back of the quard so Hexagonal shape sits on the front face