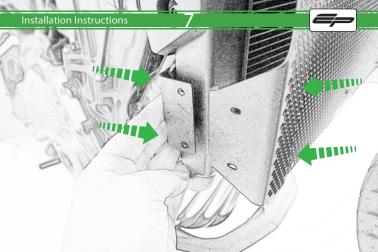

# Installation Instructions Locate round holes amongst hexagons. Push Rubber Spacer through from the back of the quard so Hexagonal shape sits on the front face